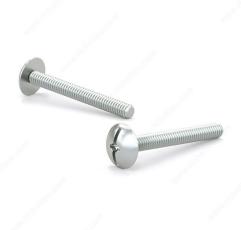

## Zinc Plated Machine Screw, Large Truss Head, Combined Quadrex Slot Drive, 8-32, Type B Point

Product # LTCMZ83212VP

Finish Zinc

Length 1/2 in

#### DESCRIPTION

These machine screws are made of zinc-plated steel and feature a truss head. They comply with the Industrial Fasteners Institute's ASME B18.6.3 standards.