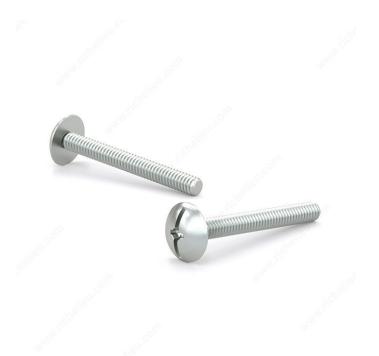

## Zinc Plated Machine Screw, Large Truss Head, Combined Quadrex Slot Drive, 8-32, Type B Point

Product # LTCMZ83212VP

Finish Zinc

Length 1/2 in

#### DESCRIPTION

These machine screws are made of zinc-plated steel and feature a truss head. They comply with the Industrial Fasteners Institute's ASME B18.6.3 standards.