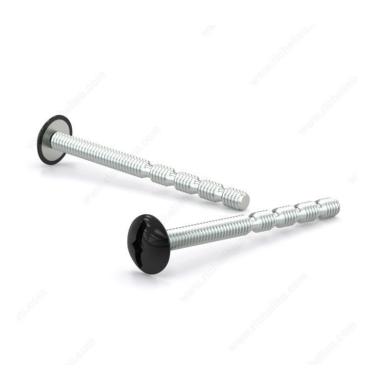

## Break-Away Zinc Plated Machine Screw, Large Truss Head, Combined Square Slot Drive, M4, Type B Point

Product # LTCMBABLKM450VP

Finish Black Painted Head

Packaging format Box of 50

### **DESCRIPTION**

M4-0.7 metric breakaway screw with zinc plating

Our range of machine screws respects the Industrial Fasteners Institute's ASME B18.6.3 standards.

Metric screw Measurement unit: mm

#### **ADVANTAGES AND BENEFITS**

- They can be broken off at any of the notches so you can customize screw length to accommodate your project. - The zinc-plated steel screws have a large truss head that helps distribute the load to a wider area for a strong hold.

#### **TECHNICAL SPECIFICATIONS**

| Product #                    | LTCMBABLKM450VP      |
|------------------------------|----------------------|
| Screw Size                   | M4                   |
| Thread Count (Pitch/TPI)     | 0.7                  |
| Thread Type                  | Break-Off Metric     |
| Head Type                    | Large Truss          |
| Drive required               | Combined Square Slot |
| Drive Size                   | #2 (Red)             |
| Length                       | 50 mm                |
| Material                     | Steel                |
| Brand                        | Reliable             |
| Standards and Certifications | ASME B18.6.3         |
| Head Size                    | no. 4                |
| Threading                    | Full thread          |
| Point Type                   | Type B               |
| Specific Application         | Handles and Knobs    |