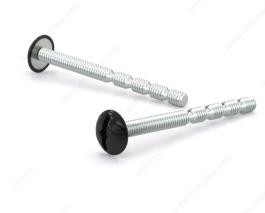

## Break-Away Zinc Plated Machine Screw, Large Truss Head, Combined Square Slot Drive, M4, Type B Point

Product # LTCMBABLKM450VP

Finish Black Painted Head

Packaging format Box of 50

### **DESCRIPTION**

M4-0.7 metric breakaway screw with zinc plating

Our range of machine screws respects the Industrial Fasteners Institute's ASME B18.6.3 standards.

Metric screw Measurement unit: mm

#### **ADVANTAGES AND BENEFITS**

- They can be broken off at any of the notches so you can customize screw length to accommodate your project. - The zinc-plated steel screws have a large truss head that helps distribute the load to a wider area for a strong hold.

#### **TECHNICAL SPECIFICATIONS**

| Product #                    | LTCMBABLKM450VP      |
|------------------------------|----------------------|
| Screw Size                   | M4                   |
| Thread Count (Pitch/TPI)     | 0.7                  |
| Thread Type                  | Break-Off Metric     |
| Head Type                    | Large Truss          |
| Drive required               | Combined Square Slot |
| Drive Size                   | #2 (Red)             |
| Length                       | 50 mm                |
| Material                     | Steel                |
| Brand                        | Reliable             |
| Standards and Certifications | ASME B18.6.3         |
| Head Size                    | no. 4                |
| Threading                    | Full thread          |
| Point Type                   | Type B               |
| Specific Application         | Handles and Knobs    |