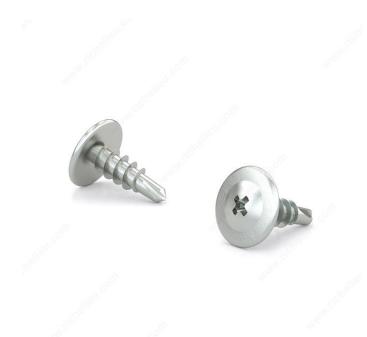

## K-Lath Screw, Modified Truss Head, Phillips Drive, Self-Tapping Thread, Self-Drilling Point

Product # KLTSZ812MR

Packaging format Blister of 15 units

## **DESCRIPTION**

**Self-Drilling TEK RzR®** 

These screws are made for metal bulkheads and are designed for use with a Phillipshead screwdriver. These screws have a modified pan head, a self-tapping thread, and a self-drilling point. They are made from zinc-plated steel.

## **TECHNICAL SPECIFICATIONS**

| Product #                               | KLTSZ812MR                    |
|-----------------------------------------|-------------------------------|
| Drive required                          | Phillips                      |
| Finish                                  | Zinc                          |
| Screw Size                              | 8                             |
| Head Type                               | Modified Truss                |
| Point Type                              | Self-Drilling                 |
| Thread Type                             | Self-Tapping                  |
| Type of material                        | Metallic Slats                |
| Brand                                   | RzR                           |
| Length                                  | 1/2 in                        |
| Head Size                               | no. 7                         |
| Drive Size                              | #2 (Phillips)                 |
| Specification                           | Can come through till gage 20 |
| Threading                               | Full thread                   |
| Thread Count (Pitch/TPI)                | 18                            |
| Standards and Certifications            | Not Certified                 |
| Material                                | Steel                         |
| Thread Count (PITCH/TPI) - Other Screws | 18                            |