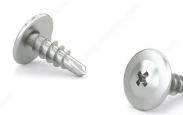

## K-Lath Screw, Modified Truss Head, Phillips Drive, Self-Tapping Thread, Self-Drilling Point

Product # KLTSZ812MR

Packaging format Blister of 15 units

## **DESCRIPTION**

**Self-Drilling TEK RzR®** 

These screws are made for metal bulkheads and are designed for use with a Phillipshead screwdriver. These screws have a modified pan head, a self-tapping thread, and a self-drilling point. They are made from zinc-plated steel.

## **TECHNICAL SPECIFICATIONS**

| Product #                               | KLTSZ812MR                    |
|-----------------------------------------|-------------------------------|
| Drive required                          | Phillips                      |
| Finish                                  | Zinc                          |
| Screw Size                              | 8                             |
| Head Type                               | Modified Truss                |
| Point Type                              | Self-Drilling                 |
| Thread Type                             | Self-Tapping                  |
| Type of material                        | Metallic Slats                |
| Brand                                   | RzR                           |
| Length                                  | 1/2 in                        |
| Head Size                               | no. 7                         |
| Drive Size                              | #2 (Phillips)                 |
| Specification                           | Can come through till gage 20 |
| Threading                               | Full thread                   |
| Thread Count (Pitch/TPI)                | 18                            |
| Standards and Certifications            | Not Certified                 |
| Material                                | Steel                         |
| Thread Count (PITCH/TPI) - Other Screws | 18                            |