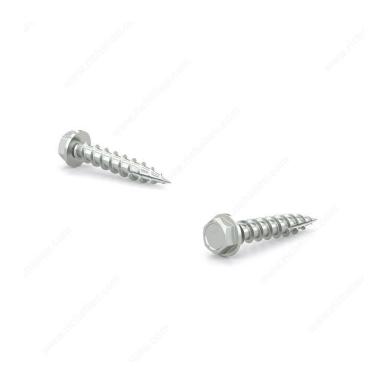

# Zinc-Plated Wood Screw, Hexagonal Head With Washer, Coarse thread, Type 17 point

Product # IHWC17Z81

#### Garage door screw

The type 17 point eliminates pre-drilling. It also prevents the wood from cracking and splitting!

## **TECHNICAL SPECIFICATIONS**

| Product #                    | IHWC17Z81                 |
|------------------------------|---------------------------|
| Head Type                    | Hexagon with Washer       |
| Drive required               | Hex                       |
| Screw Size                   | 8                         |
| Length                       | 1 in                      |
| Thread Type                  | Coarse Thread             |
| Point Type                   | Туре 17                   |
| Finish                       | Zinc                      |
| Function                     | Installation              |
| Brand                        | Reliable                  |
| Head Size                    | 6.35 mm (1/4")            |
| Drive Size                   | 1/4" (Hex)                |
| Threading                    | Full thread               |
| Specific Application         | Garage Door               |
| Type of Wood                 | Hardwood, Engineered Wood |
| Standards and Certifications | Not Certified             |
| Material                     | Steel                     |
| Thread Count (Pitch/TPI)     | 10                        |