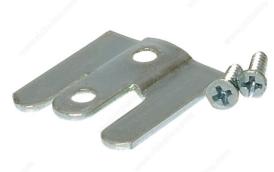

### Flush-Mount Hanger Set

Product # HSS11MR

#### **DESCRIPTION**

The flush finish of these hangers enhances any space. To be used for all your hanging needs. Easy to install for hanging and mounting purposes.

#### **ADVANTAGES AND BENEFITS**

To hang objects with a 2 in (50.8 mm) or larger frame width.

#### **TECHNICAL SPECIFICATIONS**

| Product #                   | HSS11MR            |
|-----------------------------|--------------------|
| Туре                        | Assembly Plate     |
| Width                       | 1 in               |
| Height - Overall Dimensions | 1 1/16 in          |
| Specific Application        | Furniture Assembly |
| Screws/Nails                | Included           |
| Finish                      | Zinc               |
| Brand                       | Reliable           |
| Material                    | Steel              |

## INCLUDED PRODUCT(S)

Mounting screws included.

#### **APPLICATION**

Attach one portion on wall in desired location, tab up. Attach other portion to object being hung, tab down. To hang object, ensure tabs are interlocked.