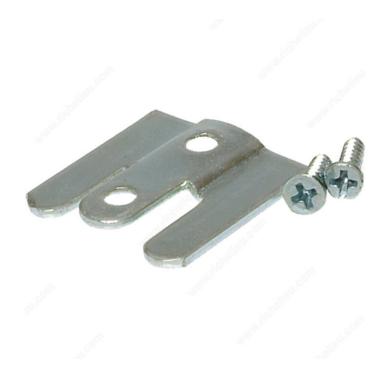

### Flush-Mount Hanger Set

Product # HSS11MR

#### **DESCRIPTION**

The flush finish of these hangers enhances any space. To be used for all your hanging needs. Easy to install for hanging and mounting purposes.

#### **ADVANTAGES AND BENEFITS**

To hang objects with a 2 in (50.8 mm) or larger frame width.

#### **TECHNICAL SPECIFICATIONS**

| Product #                   | HSS11MR            |
|-----------------------------|--------------------|
| Туре                        | Assembly Plate     |
| Width                       | 1 in               |
| Height - Overall Dimensions | 1 1/16 in          |
| Specific Application        | Furniture Assembly |
| Screws/Nails                | Included           |
| Finish                      | Zinc               |
| Brand                       | Reliable           |
| Material                    | Steel              |

## INCLUDED PRODUCT(S)

Mounting screws included.

#### **APPLICATION**

Attach one portion on wall in desired location, tab up. Attach other portion to object being hung, tab down. To hang object, ensure tabs are interlocked.