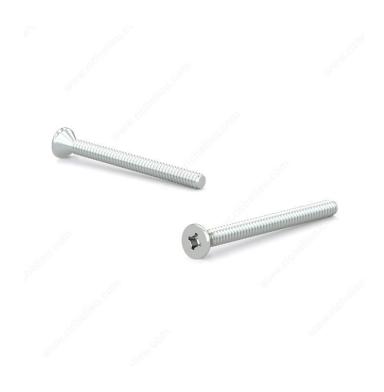

## Zinc Plated Machine Screw, Flat Head, Quadrex Drive, 1/4-20, Type B Point

Product # FQMZ1434

Length 3/4 in

**Standards and Certifications** ASME B18.6.3

Packaging format Box of 4000

## **TECHNICAL SPECIFICATIONS**

| Product #                | FQMZ1434       |
|--------------------------|----------------|
| Screw Size               | 1/4            |
| Thread Count (Pitch/TPI) | 20             |
| Finish                   | Zinc           |
| Thread Type              | Imperial       |
| Head Type                | Flat           |
| Drive required           | Quadrex        |
| Drive Size               | #3 (Black)     |
| Material                 | Steel          |
| Brand                    | Reliable       |
| Head Size                | 6.35 mm (1/4") |
| Threading                | Full thread    |
| Point Type               | Type B         |
| Specific Application     | Various        |