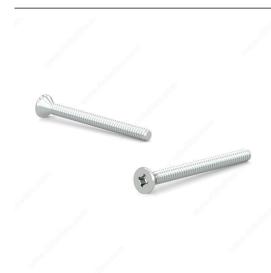

## Zinc Plated Machine Screw, Flat Head, Quadrex Drive, 1/4-20, Type B Point

Product # FQMZ1434

Length 3/4 in

**Standards and Certifications** ASME B18.6.3

Packaging format Box of 4000

## **TECHNICAL SPECIFICATIONS**

| Product #                | FQMZ1434       |
|--------------------------|----------------|
| Screw Size               | 1/4            |
| Thread Count (Pitch/TPI) | 20             |
| Finish                   | Zinc           |
| Thread Type              | Imperial       |
| Head Type                | Flat           |
| Drive required           | Quadrex        |
| Drive Size               | #3 (Black)     |
| Material                 | Steel          |
| Brand                    | Reliable       |
| Head Size                | 6.35 mm (1/4") |
| Threading                | Full thread    |
| Point Type               | Type B         |
| Specific Application     | Various        |