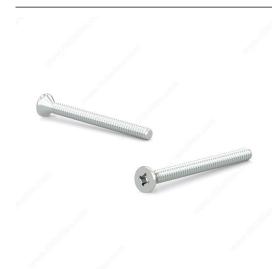

## Zinc Plated Machine Screw, Flat Head, Quadrex Drive, 1/4-20, Type B Point

Product # FQMZ14114

Length 1 1/4 in

**Standards and Certifications** ASME B18.6.3

Packaging format Box of 2500

## **TECHNICAL SPECIFICATIONS**

| Product #                | FQMZ14114      |
|--------------------------|----------------|
| Screw Size               | 1/4            |
| Thread Count (Pitch/TPI) | 20             |
| Finish                   | Zinc           |
| Thread Type              | Imperial       |
| Head Type                | Flat           |
| Drive required           | Quadrex        |
| Drive Size               | #3 (Black)     |
| Material                 | Steel          |
| Brand                    | Reliable       |
| Head Size                | 6.35 mm (1/4") |
| Threading                | Full thread    |
| Point Type               | Type B         |
| Specific Application     | Various        |