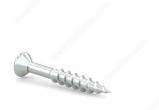

## Rust-Proof Wood Screw, Flat Head, Quadrex Drive, Coarse Thread, Regular Wood Point

Product # FQCUS8118

## DESCRIPTION

Traditional wood screw with corrosion resistant coating (Ultra Seal)

## **TECHNICAL SPECIFICATIONS**

| Product #                    | FQCUS8118                 |
|------------------------------|---------------------------|
| Head Type                    | Flat                      |
| Drive required               | Quadrex                   |
| Screw Size                   | 8                         |
| Length                       | 1 1/8 in                  |
| Thread Type                  | Coarse Thread             |
| Point Type                   | Regular                   |
| Finish                       | Ultra Seal                |
| Function                     | Assembly                  |
| Brand                        | Reliable                  |
| Head Size                    | no. 8                     |
| Drive Size                   | #2 (Red)                  |
| Threading                    | Partial thread            |
| Specific Application         | Door and Window           |
| Type of Wood                 | Softwood, Engineered Wood |
| Standards and Certifications | Not Certified             |
| Material                     | Steel                     |
| Thread Count (Pitch/TPI)     | Not Applicable            |