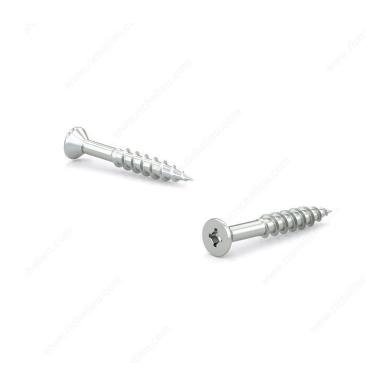

## Rust-Proof Wood Screw, Flat Head, Quadrex Drive, Coarse Thread, Regular Wood Point

Product # FQCUS8118

## DESCRIPTION

Traditional wood screw with corrosion resistant coating (Ultra Seal)

## **TECHNICAL SPECIFICATIONS**

| Product #                    | FQCUS8118                 |
|------------------------------|---------------------------|
| Head Type                    | Flat                      |
| Drive required               | Quadrex                   |
| Screw Size                   | 8                         |
| Length                       | 1 1/8 in                  |
| Thread Type                  | Coarse Thread             |
| Point Type                   | Regular                   |
| Finish                       | Ultra Seal                |
| Function                     | Assembly                  |
| Brand                        | Reliable                  |
| Head Size                    | no. 8                     |
| Drive Size                   | #2 (Red)                  |
| Threading                    | Partial thread            |
| Specific Application         | Door and Window           |
| Type of Wood                 | Softwood, Engineered Wood |
| Standards and Certifications | Not Certified             |
| Material                     | Steel                     |
| Thread Count (Pitch/TPI)     | Not Applicable            |