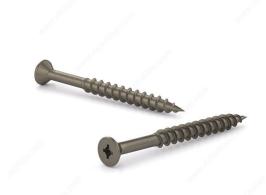

## Plain Wood Screw, Flat Head With Nibs, Quadrex Drive, Coarse Thread, Regular Wood Point

Product # FQCN2P6134PRM1

Head Size no. 6

Packaging format Box of 1000

**DESCRIPTION** 

**Self-tapping screw** 

\*Note: special dimensions\* This #6 screw has a #8 head

## **TECHNICAL SPECIFICATIONS**

| Product #                    | FQCN2P6134PRM1            |
|------------------------------|---------------------------|
| Head Type                    | Flat Head with Nibs       |
| Drive required               | Quadrex                   |
| Screw Size                   | 6                         |
| Length                       | 1 3/4 in                  |
| Thread Type                  | Coarse Thread             |
| Point Type                   | Regular                   |
| Finish                       | Plain                     |
| Function                     | Assembly                  |
| Brand                        | Reliable                  |
| Drive Size                   | #2 (Red)                  |
| Threading                    | Partial thread            |
| Specific Application         | Various                   |
| Type of Wood                 | Softwood, Engineered Wood |
| Standards and Certifications | Not Certified             |
| Material                     | Steel                     |
| Thread Count (Pitch/TPI)     | 12                        |