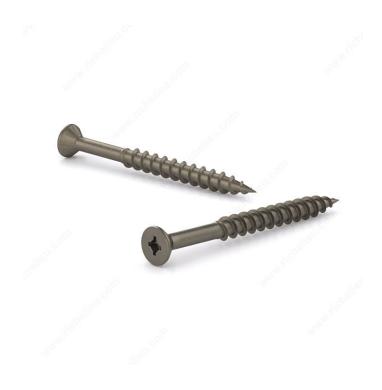

## Plain Wood Screw, Flat Head With Nibs, Quadrex Drive, Coarse Thread, Regular Wood Point

Product # FQCN2P6134PRM1

Head Size no. 6

Packaging format Box of 1000

**DESCRIPTION** 

**Self-tapping screw** 

\*Note: special dimensions\* This #6 screw has a #8 head

## **TECHNICAL SPECIFICATIONS**

| Product #                    | FQCN2P6134PRM1            |
|------------------------------|---------------------------|
| Head Type                    | Flat Head with Nibs       |
| Drive required               | Quadrex                   |
| Screw Size                   | 6                         |
| Length                       | 1 3/4 in                  |
| Thread Type                  | Coarse Thread             |
| Point Type                   | Regular                   |
| Finish                       | Plain                     |
| Function                     | Assembly                  |
| Brand                        | Reliable                  |
| Drive Size                   | #2 (Red)                  |
| Threading                    | Partial thread            |
| Specific Application         | Various                   |
| Type of Wood                 | Softwood, Engineered Wood |
| Standards and Certifications | Not Certified             |
| Material                     | Steel                     |
| Thread Count (Pitch/TPI)     | 12                        |