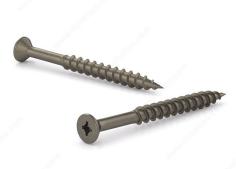

# Plain Wood Screw, Flat Head With Nibs, Quadrex Drive, Coarse Thread, Regular Wood Point

Product # FQCN2P6134H8PRM

Head Size no. 8

Packaging format Box of 1000

#### Self-tapping screw

\*Note: special dimensions\* This #6 screw has a #8 head

## **TECHNICAL SPECIFICATIONS**

| Product #                    | FQCN2P6134H8PRM           |
|------------------------------|---------------------------|
| Head Type                    | Flat Head with Nibs       |
| Drive required               | Quadrex                   |
| Screw Size                   | 6                         |
| Length                       | 1 3/4 in                  |
| Thread Type                  | Coarse Thread             |
| Point Type                   | Regular                   |
| Finish                       | Plain                     |
| Function                     | Assembly                  |
| Brand                        | Reliable                  |
| Drive Size                   | #2 (Red)                  |
| Threading                    | Partial thread            |
| Specific Application         | Various                   |
| Type of Wood                 | Softwood, Engineered Wood |
| Standards and Certifications | Not Certified             |
| Material                     | Steel                     |
| Thread Count (Pitch/TPI)     | 12                        |