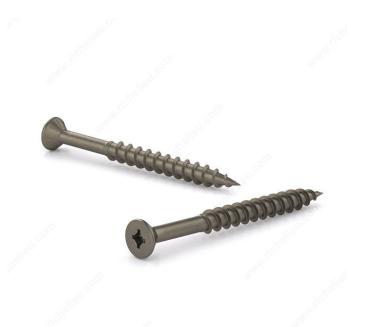

# Plain Wood Screw, Flat Head With Nibs, Quadrex Drive, Coarse Thread, Regular Wood Point

Product # FQCN2P6134H8PRM

Head Size no. 8

Packaging format Box of 1000

#### Self-tapping screw

\*Note: special dimensions\* This #6 screw has a #8 head

## **TECHNICAL SPECIFICATIONS**

| Product #                    | FQCN2P6134H8PRM           |
|------------------------------|---------------------------|
| Head Type                    | Flat Head with Nibs       |
| Drive required               | Quadrex                   |
| Screw Size                   | 6                         |
| Length                       | 1 3/4 in                  |
| Thread Type                  | Coarse Thread             |
| Point Type                   | Regular                   |
| Finish                       | Plain                     |
| Function                     | Assembly                  |
| Brand                        | Reliable                  |
| Drive Size                   | #2 (Red)                  |
| Threading                    | Partial thread            |
| Specific Application         | Various                   |
| Type of Wood                 | Softwood, Engineered Wood |
| Standards and Certifications | Not Certified             |
| Material                     | Steel                     |
| Thread Count (Pitch/TPI)     | 12                        |