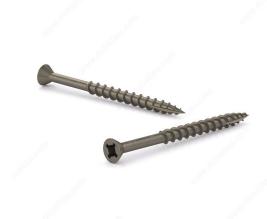

## Plain Wood Screw, Flat Head With Nibs, Quadrex Drive, Coarse Thread, Type 17 Point

Product # FQCN17P83PR

**Screw Size** 8

Length 3 in

Head Size no. 8

Drive Size #2 (Red)

Thread Count (Pitch/TPI) 10

Packaging format Box of 2000

**DESCRIPTION** 

Self-tapping, self-drilling screw

Recommended for general use in all types of wood, plywood, and particleboard.

## **ADVANTAGES AND BENEFITS**

The patented thread design and Type 17 self-drilling point make drilling faster, reduce splitting, and allow these screws to be driven into most hardwoods without pre-drilling. Countersinking nibs under the flat head remove material for a clean finish.

## **TECHNICAL SPECIFICATIONS**

| Product #                    | FQCN17P83PR               |
|------------------------------|---------------------------|
| Head Type                    | Flat Head with Nibs       |
| Drive required               | Quadrex                   |
| Thread Type                  | Coarse Thread             |
| Point Type                   | Type 17                   |
| Finish                       | Plain                     |
| Function                     | Assembly                  |
| Brand                        | Reliable                  |
| Threading                    | Partial thread            |
| Specific Application         | Door and Window           |
| Type of Wood                 | Hardwood, Engineered Wood |
| Standards and Certifications | Not Certified             |
| Material                     | Steel                     |

## PRODUCT PHOTOS