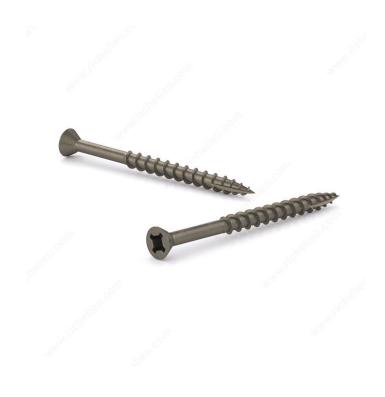

## Plain Wood Screw, Flat Head With Nibs, Quadrex Drive, Coarse Thread, Type 17 Point

Product # FQCN17P83PR

**Screw Size** 8

Length 3 in

Head Size no. 8

Drive Size #2 (Red)

Thread Count (Pitch/TPI) 10

Packaging format Box of 2000

**DESCRIPTION** 

Self-tapping, self-drilling screw

Recommended for general use in all types of wood, plywood, and particleboard.

## **ADVANTAGES AND BENEFITS**

The patented thread design and Type 17 self-drilling point make drilling faster, reduce splitting, and allow these screws to be driven into most hardwoods without pre-drilling. Countersinking nibs under the flat head remove material for a clean finish.

## **TECHNICAL SPECIFICATIONS**

| Product #                    | FQCN17P83PR               |
|------------------------------|---------------------------|
| Head Type                    | Flat Head with Nibs       |
| Drive required               | Quadrex                   |
| Thread Type                  | Coarse Thread             |
| Point Type                   | Type 17                   |
| Finish                       | Plain                     |
| Function                     | Assembly                  |
| Brand                        | Reliable                  |
| Threading                    | Partial thread            |
| Specific Application         | Door and Window           |
| Type of Wood                 | Hardwood, Engineered Wood |
| Standards and Certifications | Not Certified             |
| Material                     | Steel                     |

## PRODUCT PHOTOS