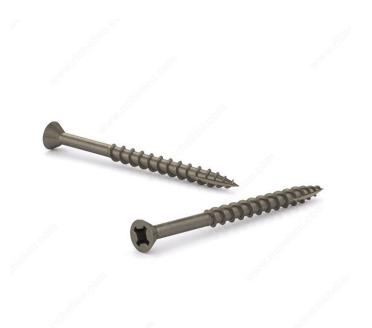

# Plain Wood Screw, Flat Head With Nibs, Quadrex Drive, Coarse Thread, Type 17 Point

Product # FQCN17P82PR

Screw Size 8

Length 2 in

Head Size no. 8

Drive Size #2 (Red)

Thread Count (Pitch/TPI) 10

Packaging format Box of 4000

### **ADVANTAGES AND BENEFITS**

The patented thread design and Type 17 self-drilling point make drilling faster, reduce splitting, and allow these screws to be driven into most hardwoods without pre-drilling. Countersinking nibs under the flat head remove material for a clean finish.

#### **TECHNICAL SPECIFICATIONS**

| Product #                    | FQCN17P82PR               |
|------------------------------|---------------------------|
| Head Type                    | Flat Head with Nibs       |
| Drive required               | Quadrex                   |
| Thread Type                  | Coarse Thread             |
| Point Type                   | Туре 17                   |
| Finish                       | Plain                     |
| Function                     | Assembly                  |
| Brand                        | Reliable                  |
| Threading                    | Partial thread            |
| Specific Application         | Door and Window           |
| Type of Wood                 | Hardwood, Engineered Wood |
| Standards and Certifications | Not Certified             |
| Material                     | Steel                     |