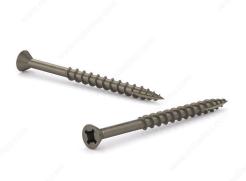

# Plain Wood Screw, Flat Head With Nibs, Quadrex Drive, Coarse Thread, Type 17 Point

Product # FQCN17P82PR

Screw Size 8

Length 2 in

Head Size no. 8

Drive Size #2 (Red)

Thread Count (Pitch/TPI) 10

Packaging format Box of 4000

### **ADVANTAGES AND BENEFITS**

The patented thread design and Type 17 self-drilling point make drilling faster, reduce splitting, and allow these screws to be driven into most hardwoods without pre-drilling. Countersinking nibs under the flat head remove material for a clean finish.

#### **TECHNICAL SPECIFICATIONS**

| Product #                    | FQCN17P82PR               |
|------------------------------|---------------------------|
| Head Type                    | Flat Head with Nibs       |
| Drive required               | Quadrex                   |
| Thread Type                  | Coarse Thread             |
| Point Type                   | Туре 17                   |
| Finish                       | Plain                     |
| Function                     | Assembly                  |
| Brand                        | Reliable                  |
| Threading                    | Partial thread            |
| Specific Application         | Door and Window           |
| Type of Wood                 | Hardwood, Engineered Wood |
| Standards and Certifications | Not Certified             |
| Material                     | Steel                     |