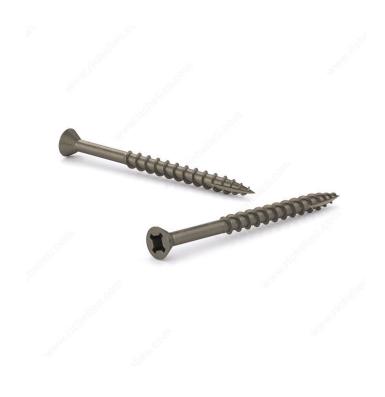

## Plain Wood Screw, Flat Head With Nibs, Quadrex Drive, Coarse Thread, Type 17 Point

Product # FQCN17P8212PRM1

**Screw Size** 8

Length 2 1/2 in

Head Size no. 8

Drive Size #2 (Red)

Thread Count (Pitch/TPI) 10

Packaging format Box of 1000

**DESCRIPTION** 

Self-tapping, self-drilling screw

Recommended for general use in all types of wood, plywood, and particleboard.

## **ADVANTAGES AND BENEFITS**

The patented thread design and Type 17 self-drilling point make drilling faster, reduce splitting, and allow these screws to be driven into most hardwoods without pre-drilling. Countersinking nibs under the flat head remove material for a clean finish.

## **TECHNICAL SPECIFICATIONS**

| Product #                    | FQCN17P8212PRM1           |
|------------------------------|---------------------------|
| Head Type                    | Flat Head with Nibs       |
| Drive required               | Quadrex                   |
| Thread Type                  | Coarse Thread             |
| Point Type                   | Type 17                   |
| Finish                       | Plain                     |
| Function                     | Assembly                  |
| Brand                        | Reliable                  |
| Threading                    | Partial thread            |
| Specific Application         | Door and Window           |
| Type of Wood                 | Hardwood, Engineered Wood |
| Standards and Certifications | Not Certified             |
| Material                     | Steel                     |