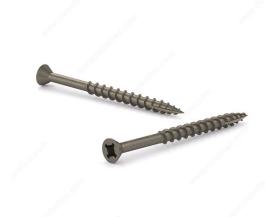

## Plain Wood Screw, Flat Head With Nibs, Quadrex Drive, Coarse Thread, Type 17 Point

Product # FQCN17P8212PRM1

**Screw Size** 8

Length 2 1/2 in

Head Size no. 8

Drive Size #2 (Red)

Thread Count (Pitch/TPI) 10

Packaging format Box of 1000

**DESCRIPTION** 

Self-tapping, self-drilling screw

Recommended for general use in all types of wood, plywood, and particleboard.

## **ADVANTAGES AND BENEFITS**

The patented thread design and Type 17 self-drilling point make drilling faster, reduce splitting, and allow these screws to be driven into most hardwoods without pre-drilling. Countersinking nibs under the flat head remove material for a clean finish.

## **TECHNICAL SPECIFICATIONS**

| Product #                    | FQCN17P8212PRM1           |
|------------------------------|---------------------------|
| Head Type                    | Flat Head with Nibs       |
| Drive required               | Quadrex                   |
| Thread Type                  | Coarse Thread             |
| Point Type                   | Type 17                   |
| Finish                       | Plain                     |
| Function                     | Assembly                  |
| Brand                        | Reliable                  |
| Threading                    | Partial thread            |
| Specific Application         | Door and Window           |
| Type of Wood                 | Hardwood, Engineered Wood |
| Standards and Certifications | Not Certified             |
| Material                     | Steel                     |