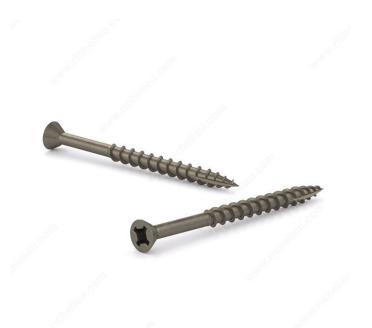

------------|---------------------------|
| Head Type                    | Flat Head with Nibs       |
| Drive required               | Quadrex                   |
| Thread Type                  | Coarse Thread             |
| Point Type                   | Туре 17                   |
| Finish                       | Plain                     |
| Function                     | Assembly                  |
| Brand                        | Reliable                  |
| Threading                    | Partial thread            |
| Specific Application         | Door and Window           |
| Type of Wood                 | Hardwood, Engineered Wood |
| Standards and Certifications | Not Certified             |
| Material                     | Steel                     |



## **PRODUCT PHOTOS**