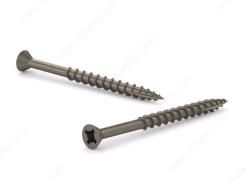

# Plain Wood Screw, Flat Head With Nibs, Quadrex Drive, Coarse Thread, Type 17 Point

Product # FQCN17P81PRM1

Screw Size 8

Length 1 in

Head Size no. 8

Drive Size #2 (Red)

Thread Count (Pitch/TPI) 10

Packaging format Box of 1000

#### DESCRIPTION

Self-tapping, self-drilling screw

Recommended for general use in all types of wood, plywood, and particleboard.

### **ADVANTAGES AND BENEFITS**

The patented thread design and Type 17 self-drilling point make drilling faster, reduce splitting, and allow these screws to be driven into most hardwoods without pre-drilling. Countersinking nibs under the flat head remove material for a clean finish.

#### **TECHNICAL SPECIFICATIONS**

| Product #                    | FQCN17P81PRM1             |
|------------------------------|---------------------------|
| Head Type                    | Flat Head with Nibs       |
| Drive required               | Quadrex                   |
| Thread Type                  | Coarse Thread             |
| Point Type                   | Туре 17                   |
| Finish                       | Plain                     |
| Function                     | Assembly                  |
| Brand                        | Reliable                  |
| Threading                    | Partial thread            |
| Specific Application         | Door and Window           |
| Type of Wood                 | Hardwood, Engineered Wood |
| Standards and Certifications | Not Certified             |
| Material                     | Steel                     |