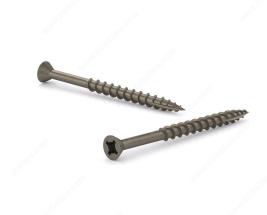

## Plain Wood Screw, Flat Head With Nibs, Quadrex Drive, Coarse Thread, Type 17 Point

Product # FQCN17P8134PRJ

**Screw Size** 8

Length 1 3/4 in

Head Size no. 8

Drive Size #2 (Red)

Thread Count (Pitch/TPI) 10

Packaging format Box of 400

**DESCRIPTION** 

Self-tapping, self-drilling screw

Recommended for general use in all types of wood, plywood, and particleboard.

## **ADVANTAGES AND BENEFITS**

The patented thread design and Type 17 self-drilling point make drilling faster, reduce splitting, and allow these screws to be driven into most hardwoods without pre-drilling. Countersinking nibs under the flat head remove material for a clean finish.

## **TECHNICAL SPECIFICATIONS**

| Product #                    | FQCN17P8134PRJ            |
|------------------------------|---------------------------|
| Head Type                    | Flat Head with Nibs       |
| Drive required               | Quadrex                   |
| Thread Type                  | Coarse Thread             |
| Point Type                   | Type 17                   |
| Finish                       | Plain                     |
| Function                     | Assembly                  |
| Brand                        | Reliable                  |
| Threading                    | Partial thread            |
| Specific Application         | Door and Window           |
| Type of Wood                 | Hardwood, Engineered Wood |
| Standards and Certifications | Not Certified             |
| Material                     | Steel                     |