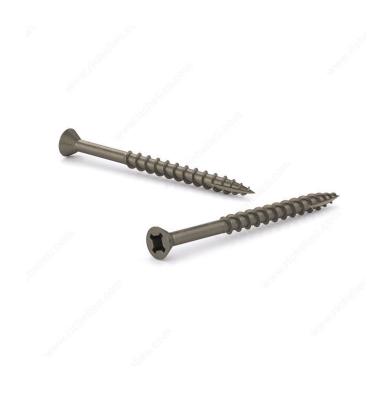

## Plain Wood Screw, Flat Head With Nibs, Quadrex Drive, Coarse Thread, Type 17 Point

Product # FQCN17P8134PRJ

**Screw Size** 8

Length 1 3/4 in

Head Size no. 8

Drive Size #2 (Red)

Thread Count (Pitch/TPI) 10

Packaging format Box of 400

**DESCRIPTION** 

Self-tapping, self-drilling screw

Recommended for general use in all types of wood, plywood, and particleboard.

## **ADVANTAGES AND BENEFITS**

The patented thread design and Type 17 self-drilling point make drilling faster, reduce splitting, and allow these screws to be driven into most hardwoods without pre-drilling. Countersinking nibs under the flat head remove material for a clean finish.

## **TECHNICAL SPECIFICATIONS**

| Product #                    | FQCN17P8134PRJ            |
|------------------------------|---------------------------|
| Head Type                    | Flat Head with Nibs       |
| Drive required               | Quadrex                   |
| Thread Type                  | Coarse Thread             |
| Point Type                   | Type 17                   |
| Finish                       | Plain                     |
| Function                     | Assembly                  |
| Brand                        | Reliable                  |
| Threading                    | Partial thread            |
| Specific Application         | Door and Window           |
| Type of Wood                 | Hardwood, Engineered Wood |
| Standards and Certifications | Not Certified             |
| Material                     | Steel                     |