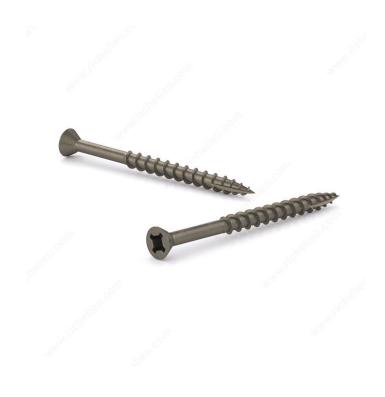

## Plain Wood Screw, Flat Head With Nibs, Quadrex Drive, Coarse Thread, Type 17 Point

Product # FQCN17P8112PR

**Screw Size** 8

Length 1 1/2 in

Head Size no. 8

Drive Size #2 (Red)

Thread Count (Pitch/TPI) 10

Packaging format Box of 7000

**DESCRIPTION** 

Self-tapping, self-drilling screw

Recommended for general use in all types of wood, plywood, and particleboard.

## **ADVANTAGES AND BENEFITS**

The patented thread design and Type 17 self-drilling point make drilling faster, reduce splitting, and allow these screws to be driven into most hardwoods without pre-drilling. Countersinking nibs under the flat head remove material for a clean finish.

## **TECHNICAL SPECIFICATIONS**

| Product #                    | FQCN17P8112PR             |
|------------------------------|---------------------------|
| Head Type                    | Flat Head with Nibs       |
| Drive required               | Quadrex                   |
| Thread Type                  | Coarse Thread             |
| Point Type                   | Type 17                   |
| Finish                       | Plain                     |
| Function                     | Assembly                  |
| Brand                        | Reliable                  |
| Threading                    | Partial thread            |
| Specific Application         | Door and Window           |
| Type of Wood                 | Hardwood, Engineered Wood |
| Standards and Certifications | Not Certified             |
| Material                     | Steel                     |