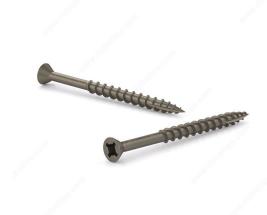

## Plain Wood Screw, Flat Head With Nibs, Quadrex Drive, Coarse Thread, Type 17 Point

Product # FQCN17P8112PR

**Screw Size** 8

Length 1 1/2 in

Head Size no. 8

Drive Size #2 (Red)

Thread Count (Pitch/TPI) 10

Packaging format Box of 7000

**DESCRIPTION** 

Self-tapping, self-drilling screw

Recommended for general use in all types of wood, plywood, and particleboard.

## **ADVANTAGES AND BENEFITS**

The patented thread design and Type 17 self-drilling point make drilling faster, reduce splitting, and allow these screws to be driven into most hardwoods without pre-drilling. Countersinking nibs under the flat head remove material for a clean finish.

## **TECHNICAL SPECIFICATIONS**

| Product #                    | FQCN17P8112PR             |
|------------------------------|---------------------------|
| Head Type                    | Flat Head with Nibs       |
| Drive required               | Quadrex                   |
| Thread Type                  | Coarse Thread             |
| Point Type                   | Type 17                   |
| Finish                       | Plain                     |
| Function                     | Assembly                  |
| Brand                        | Reliable                  |
| Threading                    | Partial thread            |
| Specific Application         | Door and Window           |
| Type of Wood                 | Hardwood, Engineered Wood |
| Standards and Certifications | Not Certified             |
| Material                     | Steel                     |