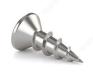

## Stainless Steel Wood Screw, Flat Head, Coarse Thread, Quadrex Drive, Regular Wood Point

Product # FQC2S658

Packaging format Box of 15000

## **TECHNICAL SPECIFICATIONS**

| Product #                    | FQC2S658                  |
|------------------------------|---------------------------|
| Head Type                    | Flat                      |
| Drive required               | Quadrex                   |
| Screw Size                   | 6                         |
| Length                       | 5/8 in                    |
| Thread Type                  | Coarse Thread             |
| Point Type                   | Regular                   |
| Finish                       | Stainless Steel           |
| Function                     | Hinges and Hardware       |
| Brand                        | Reliable                  |
| Head Size                    | no. 6                     |
| Drive Size                   | #2 (Red)                  |
| Threading                    | Full thread               |
| Specific Application         | Slide and Hinge           |
| Type of Wood                 | Softwood, Engineered Wood |
| Standards and Certifications | Series 304                |
| Material                     | Stainless Steel 18/8      |
| Thread Count (Pitch/TPI)     | 12                        |