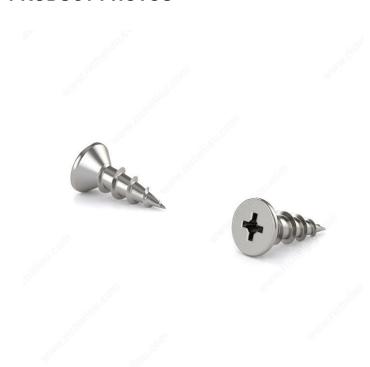

## Stainless Steel Wood Screw, Flat Head, Coarse Thread, Quadrex Drive, Regular Wood Point

Product # FQC2S658

Packaging format Box of 15000

## **TECHNICAL SPECIFICATIONS**

| Product #                    | FQC2S658                  |
|------------------------------|---------------------------|
| Head Type                    | Flat                      |
| Drive required               | Quadrex                   |
| Screw Size                   | 6                         |
| Length                       | 5/8 in                    |
| Thread Type                  | Coarse Thread             |
| Point Type                   | Regular                   |
| Finish                       | Stainless Steel           |
| Function                     | Hinges and Hardware       |
| Brand                        | Reliable                  |
| Head Size                    | no. 6                     |
| Drive Size                   | #2 (Red)                  |
| Threading                    | Full thread               |
| Specific Application         | Slide and Hinge           |
| Type of Wood                 | Softwood, Engineered Wood |
| Standards and Certifications | Series 304                |
| Material                     | Stainless Steel 18/8      |
| Thread Count (Pitch/TPI)     | 12                        |