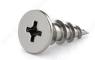

## Stainless Steel Wood Screw, Flat Head, Coarse Thread, Quadrex Drive, Regular Wood Point

Product # FQC2S658

Packaging format Box of 15000

## **TECHNICAL SPECIFICATIONS**

| Product #                    | FQC2S658                  |
|------------------------------|---------------------------|
| Head Type                    | Flat                      |
| Drive required               | Quadrex                   |
| Screw Size                   | 6                         |
| Length                       | 5/8 in                    |
| Thread Type                  | Coarse Thread             |
| Point Type                   | Regular                   |
| Finish                       | Stainless Steel           |
| Function                     | Hinges and Hardware       |
| Brand                        | Reliable                  |
| Head Size                    | no. 6                     |
| Drive Size                   | #2 (Red)                  |
| Threading                    | Full thread               |
| Specific Application         | Slide and Hinge           |
| Type of Wood                 | Softwood, Engineered Wood |
| Standards and Certifications | Series 304                |
| Material                     | Stainless Steel 18/8      |
| Thread Count (Pitch/TPI)     | 12                        |