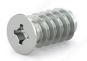

## Zinc Euro Screw M6.3, Flat Head, Quadrex Drive

Product # FQ2ESZM6115

## **TECHNICAL SPECIFICATIONS**

| Product #                                     | FQ2ESZM6115           |
|-----------------------------------------------|-----------------------|
| Product #                                     | FQZESZIVIOT13         |
| Specific Application                          | Slide and Hinge, Euro |
| Material                                      | Steel                 |
| Screw Size                                    | M6.3                  |
| Head Size                                     | 8 mm                  |
| Head Type                                     | Euro Flat             |
| Point Type                                    | Blunt                 |
| Thread Count (Pitch/TPI)                      | 1.75                  |
| Thread Type                                   | Euro                  |
| Length                                        | 11.5 mm               |
| Finish                                        | Zinc                  |
| Function                                      | Euro                  |
| Brand                                         | Reliable              |
| Types                                         | Screws                |
| Drive required                                | Quadrex               |
| Drive Size                                    | #2 (Red)              |
| Threading                                     | Full thread           |
| Standards and Certifications                  | Not Certified         |
| Thread Count (PITCH/TPI) - Assembly<br>Screws | 1.75                  |