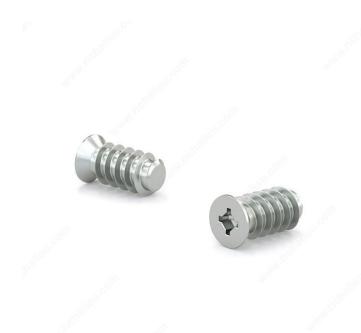

## Zinc Euro Screw M6.3, Flat Head, Quadrex Drive

Product # FQ2ESZM6115

## **TECHNICAL SPECIFICATIONS**

| Product #                                     | FQ2ESZM6115           |
|-----------------------------------------------|-----------------------|
| Product #                                     | FQZESZIVIOT13         |
| Specific Application                          | Slide and Hinge, Euro |
| Material                                      | Steel                 |
| Screw Size                                    | M6.3                  |
| Head Size                                     | 8 mm                  |
| Head Type                                     | Euro Flat             |
| Point Type                                    | Blunt                 |
| Thread Count (Pitch/TPI)                      | 1.75                  |
| Thread Type                                   | Euro                  |
| Length                                        | 11.5 mm               |
| Finish                                        | Zinc                  |
| Function                                      | Euro                  |
| Brand                                         | Reliable              |
| Types                                         | Screws                |
| Drive required                                | Quadrex               |
| Drive Size                                    | #2 (Red)              |
| Threading                                     | Full thread           |
| Standards and Certifications                  | Not Certified         |
| Thread Count (PITCH/TPI) - Assembly<br>Screws | 1.75                  |