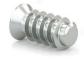

## Zinc Euro Screw M6.3, Flat Head, Quadrex Drive

Product # FQ2ESZM6115

## **TECHNICAL SPECIFICATIONS**

| Product #                                     | FQ2ESZM6115           |
|-----------------------------------------------|-----------------------|
| Product #                                     | FQZESZIVIOT13         |
| Specific Application                          | Slide and Hinge, Euro |
| Material                                      | Steel                 |
| Screw Size                                    | M6.3                  |
| Head Size                                     | 8 mm                  |
| Head Type                                     | Euro Flat             |
| Point Type                                    | Blunt                 |
| Thread Count (Pitch/TPI)                      | 1.75                  |
| Thread Type                                   | Euro                  |
| Length                                        | 11.5 mm               |
| Finish                                        | Zinc                  |
| Function                                      | Euro                  |
| Brand                                         | Reliable              |
| Types                                         | Screws                |
| Drive required                                | Quadrex               |
| Drive Size                                    | #2 (Red)              |
| Threading                                     | Full thread           |
| Standards and Certifications                  | Not Certified         |
| Thread Count (PITCH/TPI) - Assembly<br>Screws | 1.75                  |