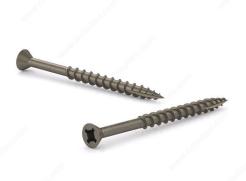

# Plain Wood Screw, Flat Head With Nibs, Quadrex Drive, Coarse Thread, Type 17 Point

Product # FQ2CN17P6112PRM

Screw Size 6

Length 1 1/2 in

Head Size no. 6

Drive Size #2 (Red)

Thread Count (Pitch/TPI) 12

Packaging format Box of 1000

### DESCRIPTION

Self-tapping, self-drilling screw

Recommended for general use in all types of wood, plywood, and particleboard.

## **ADVANTAGES AND BENEFITS**

The patented thread design and Type 17 self-drilling point make drilling faster, reduce splitting, and allow these screws to be driven into most hardwoods without pre-drilling. Countersinking nibs under the flat head remove material for a clean finish.

#### **TECHNICAL SPECIFICATIONS**

| Product #                    | FQ2CN17P6112PRM           |
|------------------------------|---------------------------|
| Head Type                    | Flat Head with Nibs       |
| Drive required               | Quadrex                   |
| Thread Type                  | Coarse Thread             |
| Point Type                   | Туре 17                   |
| Finish                       | Plain                     |
| Function                     | Assembly                  |
| Brand                        | Reliable                  |
| Threading                    | Partial thread            |
| Specific Application         | Door and Window           |
| Type of Wood                 | Hardwood, Engineered Wood |
| Standards and Certifications | Not Certified             |
| Material                     | Steel                     |