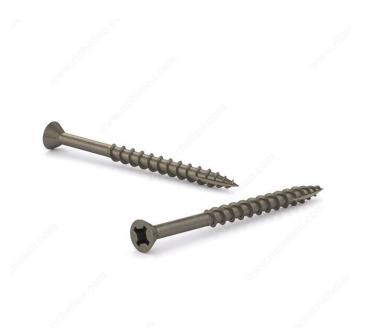

# Plain Wood Screw, Flat Head With Nibs, Quadrex Drive, Coarse Thread, Type 17 Point

Product # FQ2CN17P6112PRM

Screw Size 6

Length 1 1/2 in

Head Size no. 6

Drive Size #2 (Red)

Thread Count (Pitch/TPI) 12

Packaging format Box of 1000

### DESCRIPTION

Self-tapping, self-drilling screw

Recommended for general use in all types of wood, plywood, and particleboard.

## **ADVANTAGES AND BENEFITS**

The patented thread design and Type 17 self-drilling point make drilling faster, reduce splitting, and allow these screws to be driven into most hardwoods without pre-drilling. Countersinking nibs under the flat head remove material for a clean finish.

#### **TECHNICAL SPECIFICATIONS**

| Product #                    | FQ2CN17P6112PRM           |
|------------------------------|---------------------------|
| Head Type                    | Flat Head with Nibs       |
| Drive required               | Quadrex                   |
| Thread Type                  | Coarse Thread             |
| Point Type                   | Туре 17                   |
| Finish                       | Plain                     |
| Function                     | Assembly                  |
| Brand                        | Reliable                  |
| Threading                    | Partial thread            |
| Specific Application         | Door and Window           |
| Type of Wood                 | Hardwood, Engineered Wood |
| Standards and Certifications | Not Certified             |
| Material                     | Steel                     |