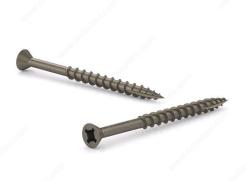

# Plain Wood Screw, Flat Head With Nibs, Quadrex Drive, Coarse Thread, Type 17 Point

Product # FQ2CN17P6112PR

Screw Size 6

Length 1 1/2 in

Head Size no. 6

Drive Size #2 (Red)

Thread Count (Pitch/TPI) 12

Packaging format Box of 7000

### DESCRIPTION

Self-tapping, self-drilling screw

Recommended for general use in all types of wood, plywood, and particleboard.

## **ADVANTAGES AND BENEFITS**

The patented thread design and Type 17 self-drilling point make drilling faster, reduce splitting, and allow these screws to be driven into most hardwoods without pre-drilling. Countersinking nibs under the flat head remove material for a clean finish.