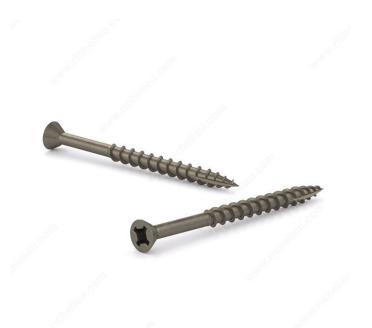

# Plain Wood Screw, Flat Head With Nibs, Quadrex Drive, Coarse Thread, Type 17 Point

Product # FQ2CN17P6112PR

Screw Size 6

Length 1 1/2 in

Head Size no. 6

Drive Size #2 (Red)

Thread Count (Pitch/TPI) 12

Packaging format Box of 7000

### DESCRIPTION

Self-tapping, self-drilling screw

Recommended for general use in all types of wood, plywood, and particleboard.

## **ADVANTAGES AND BENEFITS**

The patented thread design and Type 17 self-drilling point make drilling faster, reduce splitting, and allow these screws to be driven into most hardwoods without pre-drilling. Countersinking nibs under the flat head remove material for a clean finish.