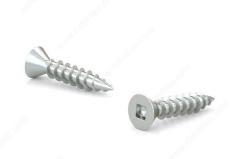

## Wood Screw, Flat Head, Regular Thread, Regular Wood Point

Product # FKWZ958

**Screw Size** 9

Length 5/8 in

Drive Size #2 (Red)

Threading Full thread

Thread Count (Pitch/TPI) 14

Packaging format Box of 12000

**DESCRIPTION** 

Zinc-plated assembly screw

Tackle a variety of fastening projects with these wood screws made of zinc-plated steel. The screws have a flat head and square drive, and they can be driven flush to the surface or countersunk below the surface to suit your project. The screws feature a regular point and have a single-helix thread that provides great holding power in wood.

## **TECHNICAL SPECIFICATIONS**

| Product #                    | FKWZ958                   |
|------------------------------|---------------------------|
| Head Type                    | Flat                      |
| Drive required               | Square                    |
| Thread Type                  | Regular Twin Lead Thread  |
| Point Type                   | Regular                   |
| Finish                       | Zinc                      |
| Function                     | Assembly                  |
| Brand                        | Reliable                  |
| Specific Application         | Various                   |
| Type of Wood                 | Softwood, Engineered Wood |
| Standards and Certifications | Not Certified             |
| Material                     | Steel                     |