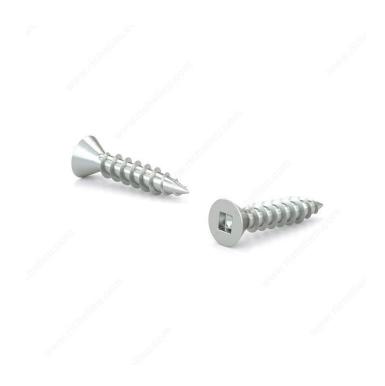

## Wood Screw, Flat Head, Regular Thread, Regular Wood Point

Product # FKWZ958

**Screw Size** 9

Length 5/8 in

Drive Size #2 (Red)

Threading Full thread

Thread Count (Pitch/TPI) 14

Packaging format Box of 12000

**DESCRIPTION** 

Zinc-plated assembly screw

Tackle a variety of fastening projects with these wood screws made of zinc-plated steel. The screws have a flat head and square drive, and they can be driven flush to the surface or countersunk below the surface to suit your project. The screws feature a regular point and have a single-helix thread that provides great holding power in wood.

## **TECHNICAL SPECIFICATIONS**

| Product #                    | FKWZ958                   |
|------------------------------|---------------------------|
| Head Type                    | Flat                      |
| Drive required               | Square                    |
| Thread Type                  | Regular Twin Lead Thread  |
| Point Type                   | Regular                   |
| Finish                       | Zinc                      |
| Function                     | Assembly                  |
| Brand                        | Reliable                  |
| Specific Application         | Various                   |
| Type of Wood                 | Softwood, Engineered Wood |
| Standards and Certifications | Not Certified             |
| Material                     | Steel                     |