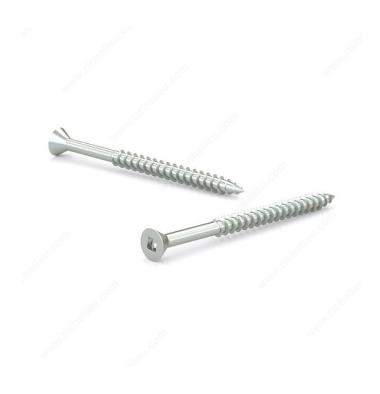

## Wood Screw, Flat Head, Regular Thread, Regular Wood Point

Product # FKWZ9212VP

**Screw Size** 9

Length 2 1/2 in

Drive Size #2 (Red)

Threading Partial thread

Thread Count (Pitch/TPI) 14

Packaging format Box of 100

**DESCRIPTION** 

Zinc-plated assembly screw

Tackle a variety of fastening projects with these wood screws made of zinc-plated steel. The screws have a flat head and square drive, and they can be driven flush to the surface or countersunk below the surface to suit your project. The screws feature a regular point and have a single-helix thread that provides great holding power in wood.

## **TECHNICAL SPECIFICATIONS**

| Product #                    | FKWZ9212VP                |
|------------------------------|---------------------------|
| Head Type                    | Flat                      |
| Drive required               | Square                    |
| Thread Type                  | Regular Twin Lead Thread  |
| Point Type                   | Regular                   |
| Finish                       | Zinc                      |
| Function                     | Assembly                  |
| Brand                        | Reliable                  |
| Specific Application         | Various                   |
| Type of Wood                 | Softwood, Engineered Wood |
| Standards and Certifications | Not Certified             |
| Material                     | Steel                     |