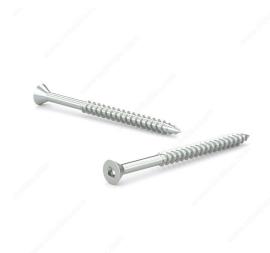

## Wood Screw, Flat Head, Regular Thread, Regular Wood Point

Product # FKWZ9212VP

**Screw Size** 9

Length 2 1/2 in

Drive Size #2 (Red)

Threading Partial thread

Thread Count (Pitch/TPI) 14

Packaging format Box of 100

**DESCRIPTION** 

Zinc-plated assembly screw

Tackle a variety of fastening projects with these wood screws made of zinc-plated steel. The screws have a flat head and square drive, and they can be driven flush to the surface or countersunk below the surface to suit your project. The screws feature a regular point and have a single-helix thread that provides great holding power in wood.

## **TECHNICAL SPECIFICATIONS**

| Product #                    | FKWZ9212VP                |
|------------------------------|---------------------------|
| Head Type                    | Flat                      |
| Drive required               | Square                    |
| Thread Type                  | Regular Twin Lead Thread  |
| Point Type                   | Regular                   |
| Finish                       | Zinc                      |
| Function                     | Assembly                  |
| Brand                        | Reliable                  |
| Specific Application         | Various                   |
| Type of Wood                 | Softwood, Engineered Wood |
| Standards and Certifications | Not Certified             |
| Material                     | Steel                     |