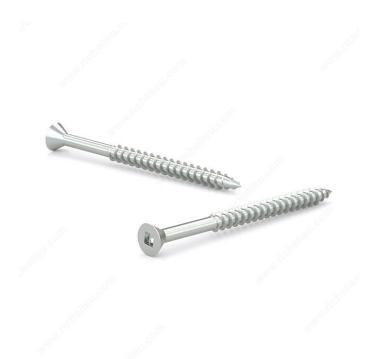

## Wood Screw, Flat Head, Regular Thread, Regular Wood Point

Product # FKWZ9134

Screw Size 9

Length 1 3/4 in

Drive Size #2 (Red)

Threading Partial thread

Thread Count (Pitch/TPI) 14

Packaging format Box of 5000

## DESCRIPTION

Zinc-plated assembly screw

Tackle a variety of fastening projects with these wood screws made of zinc-plated steel. The screws have a flat head and square drive, and they can be driven flush to the surface or countersunk below the surface to suit your project. The screws feature a regular point and have a single-helix thread that provides great holding power in wood.

## **TECHNICAL SPECIFICATIONS**

| Product #                    | FKWZ9134                  |
|------------------------------|---------------------------|
| Head Type                    | Flat                      |
| Drive required               | Square                    |
| Thread Type                  | Regular Twin Lead Thread  |
| Point Type                   | Regular                   |
| Finish                       | Zinc                      |
| Function                     | Assembly                  |
| Brand                        | Reliable                  |
| Specific Application         | Various                   |
| Type of Wood                 | Softwood, Engineered Wood |
| Standards and Certifications | Not Certified             |
| Material                     | Steel                     |