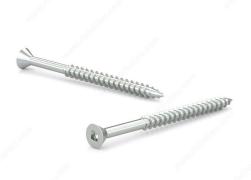

## Wood Screw, Flat Head, Regular Thread, Regular Wood Point

Product # FKWZ9134

Screw Size 9

Length 1 3/4 in

Drive Size #2 (Red)

Threading Partial thread

Thread Count (Pitch/TPI) 14

Packaging format Box of 5000

## DESCRIPTION

Zinc-plated assembly screw

Tackle a variety of fastening projects with these wood screws made of zinc-plated steel. The screws have a flat head and square drive, and they can be driven flush to the surface or countersunk below the surface to suit your project. The screws feature a regular point and have a single-helix thread that provides great holding power in wood.

## **TECHNICAL SPECIFICATIONS**

| Product #                    | FKWZ9134                  |
|------------------------------|---------------------------|
| Head Type                    | Flat                      |
| Drive required               | Square                    |
| Thread Type                  | Regular Twin Lead Thread  |
| Point Type                   | Regular                   |
| Finish                       | Zinc                      |
| Function                     | Assembly                  |
| Brand                        | Reliable                  |
| Specific Application         | Various                   |
| Type of Wood                 | Softwood, Engineered Wood |
| Standards and Certifications | Not Certified             |
| Material                     | Steel                     |