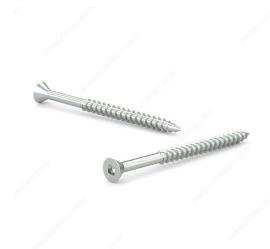

## Wood Screw, Flat Head, Regular Thread, Regular Wood Point

Product # FKWZ9114

**Screw Size** 9

Length 1 1/4 in

Drive Size #2 (Red)

Threading Partial thread

Thread Count (Pitch/TPI) 14

Packaging format Box of 6000

**DESCRIPTION** 

Zinc-plated assembly screw

Tackle a variety of fastening projects with these wood screws made of zinc-plated steel. The screws have a flat head and square drive, and they can be driven flush to the surface or countersunk below the surface to suit your project. The screws feature a regular point and have a single-helix thread that provides great holding power in wood.

## **TECHNICAL SPECIFICATIONS**

| Product #                    | FKWZ9114                  |
|------------------------------|---------------------------|
| Head Type                    | Flat                      |
| Drive required               | Square                    |
| Thread Type                  | Regular Twin Lead Thread  |
| Point Type                   | Regular                   |
| Finish                       | Zinc                      |
| Function                     | Assembly                  |
| Brand                        | Reliable                  |
| Specific Application         | Various                   |
| Type of Wood                 | Softwood, Engineered Wood |
| Standards and Certifications | Not Certified             |
| Material                     | Steel                     |