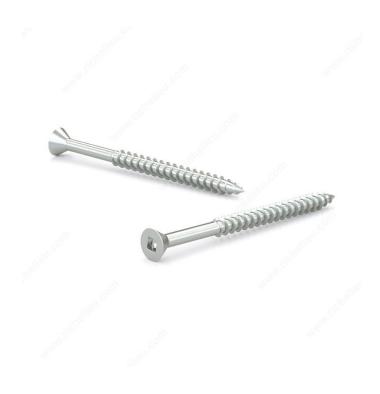

## Wood Screw, Flat Head, Regular Thread, Regular Wood Point

Product # FKWZ9114

**Screw Size** 9

Length 1 1/4 in

Drive Size #2 (Red)

Threading Partial thread

Thread Count (Pitch/TPI) 14

Packaging format Box of 6000

**DESCRIPTION** 

Zinc-plated assembly screw

Tackle a variety of fastening projects with these wood screws made of zinc-plated steel. The screws have a flat head and square drive, and they can be driven flush to the surface or countersunk below the surface to suit your project. The screws feature a regular point and have a single-helix thread that provides great holding power in wood.

## **TECHNICAL SPECIFICATIONS**

| Product #                    | FKWZ9114                  |
|------------------------------|---------------------------|
| Head Type                    | Flat                      |
| Drive required               | Square                    |
| Thread Type                  | Regular Twin Lead Thread  |
| Point Type                   | Regular                   |
| Finish                       | Zinc                      |
| Function                     | Assembly                  |
| Brand                        | Reliable                  |
| Specific Application         | Various                   |
| Type of Wood                 | Softwood, Engineered Wood |
| Standards and Certifications | Not Certified             |
| Material                     | Steel                     |