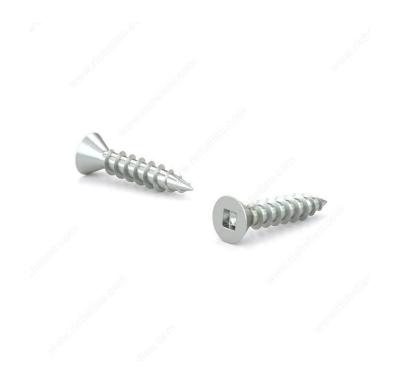

## Wood Screw, Flat Head, Regular Thread, Regular Wood Point

Product # FKWZ858

Screw Size 8

Length 5/8 in

Drive Size #2 (Red)

Threading Full thread

Thread Count (Pitch/TPI) 15

Packaging format Box of 15000

## DESCRIPTION

Zinc-plated assembly screw

Tackle a variety of fastening projects with these wood screws made of zinc-plated steel. The screws have a flat head and square drive, and they can be driven flush to the surface or countersunk below the surface to suit your project. The screws feature a regular point and have a single-helix thread that provides great holding power in wood.

## **TECHNICAL SPECIFICATIONS**

| Product #                    | FKWZ858                   |
|------------------------------|---------------------------|
| Head Type                    | Flat                      |
| Drive required               | Square                    |
| Thread Type                  | Regular Twin Lead Thread  |
| Point Type                   | Regular                   |
| Finish                       | Zinc                      |
| Function                     | Assembly                  |
| Brand                        | Reliable                  |
| Specific Application         | Various                   |
| Type of Wood                 | Softwood, Engineered Wood |
| Standards and Certifications | Not Certified             |
| Material                     | Steel                     |