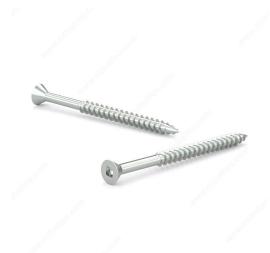

## Wood Screw, Flat Head, Regular Thread, Regular Wood Point

Product # FKWZ84VP

**Screw Size** 8

Length 4 in

Drive Size #2 (Red)

Threading Partial thread

Thread Count (Pitch/TPI) 15

Packaging format Box of 100

**DESCRIPTION** 

Zinc-plated assembly screw

Tackle a variety of fastening projects with these wood screws made of zinc-plated steel. The screws have a flat head and square drive, and they can be driven flush to the surface or countersunk below the surface to suit your project. The screws feature a regular point and have a single-helix thread that provides great holding power in wood.

## **TECHNICAL SPECIFICATIONS**

| Product #                    | FKWZ84VP                  |
|------------------------------|---------------------------|
| Head Type                    | Flat                      |
| Drive required               | Square                    |
| Thread Type                  | Regular Twin Lead Thread  |
| Point Type                   | Regular                   |
| Finish                       | Zinc                      |
| Function                     | Assembly                  |
| Brand                        | Reliable                  |
| Specific Application         | Various                   |
| Type of Wood                 | Softwood, Engineered Wood |
| Standards and Certifications | Not Certified             |
| Material                     | Steel                     |