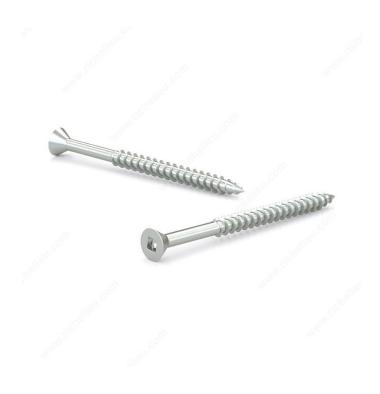

## Wood Screw, Flat Head, Regular Thread, Regular Wood Point

Product # FKWZ84VP

**Screw Size** 8

Length 4 in

Drive Size #2 (Red)

Threading Partial thread

Thread Count (Pitch/TPI) 15

Packaging format Box of 100

**DESCRIPTION** 

Zinc-plated assembly screw

Tackle a variety of fastening projects with these wood screws made of zinc-plated steel. The screws have a flat head and square drive, and they can be driven flush to the surface or countersunk below the surface to suit your project. The screws feature a regular point and have a single-helix thread that provides great holding power in wood.

## **TECHNICAL SPECIFICATIONS**

| Product #                    | FKWZ84VP                  |
|------------------------------|---------------------------|
| Head Type                    | Flat                      |
| Drive required               | Square                    |
| Thread Type                  | Regular Twin Lead Thread  |
| Point Type                   | Regular                   |
| Finish                       | Zinc                      |
| Function                     | Assembly                  |
| Brand                        | Reliable                  |
| Specific Application         | Various                   |
| Type of Wood                 | Softwood, Engineered Wood |
| Standards and Certifications | Not Certified             |
| Material                     | Steel                     |