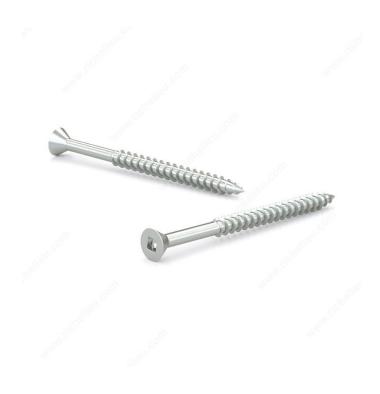

## Wood Screw, Flat Head, Regular Thread, Regular Wood Point

Product # FKWZ83MR

**Screw Size** 8

Length 3 in

Drive Size #2 (Red)

Threading Partial thread

Thread Count (Pitch/TPI) 15

Packaging format Blister of 8 units

## **DESCRIPTION**

Zinc-plated assembly screw

Tackle a variety of fastening projects with these wood screws made of zinc-plated steel. The screws have a flat head and square drive, and they can be driven flush to the surface or countersunk below the surface to suit your project. The screws feature a regular point and have a single-helix thread that provides great holding power in wood.

## **TECHNICAL SPECIFICATIONS**

| Product #                    | FKWZ83MR                  |
|------------------------------|---------------------------|
| Head Type                    | Flat                      |
| Drive required               | Square                    |
| Thread Type                  | Regular Twin Lead Thread  |
| Point Type                   | Regular                   |
| Finish                       | Zinc                      |
| Function                     | Assembly                  |
| Brand                        | Reliable                  |
| Specific Application         | Various                   |
| Type of Wood                 | Softwood, Engineered Wood |
| Standards and Certifications | Not Certified             |
| Material                     | Steel                     |