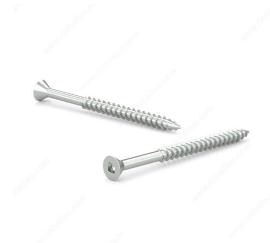

## Wood Screw, Flat Head, Regular Thread, Regular Wood Point

Product # FKWZ83MR

**Screw Size** 8

Length 3 in

Drive Size #2 (Red)

Threading Partial thread

Thread Count (Pitch/TPI) 15

Packaging format Blister of 8 units

## **DESCRIPTION**

Zinc-plated assembly screw

Tackle a variety of fastening projects with these wood screws made of zinc-plated steel. The screws have a flat head and square drive, and they can be driven flush to the surface or countersunk below the surface to suit your project. The screws feature a regular point and have a single-helix thread that provides great holding power in wood.

## **TECHNICAL SPECIFICATIONS**

| Product #                    | FKWZ83MR                  |
|------------------------------|---------------------------|
| Head Type                    | Flat                      |
| Drive required               | Square                    |
| Thread Type                  | Regular Twin Lead Thread  |
| Point Type                   | Regular                   |
| Finish                       | Zinc                      |
| Function                     | Assembly                  |
| Brand                        | Reliable                  |
| Specific Application         | Various                   |
| Type of Wood                 | Softwood, Engineered Wood |
| Standards and Certifications | Not Certified             |
| Material                     | Steel                     |