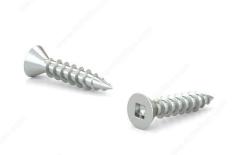

## Wood Screw, Flat Head, Regular Thread, Regular Wood Point

Product # FKWZ834M1

**Screw Size** 8

Length 3/4 in

Drive Size #2 (Red)

Threading Full thread

Thread Count (Pitch/TPI) 15

Packaging format Box of 1000

**DESCRIPTION** 

Zinc-plated assembly screw

Tackle a variety of fastening projects with these wood screws made of zinc-plated steel. The screws have a flat head and square drive, and they can be driven flush to the surface or countersunk below the surface to suit your project. The screws feature a regular point and have a single-helix thread that provides great holding power in wood.

## **TECHNICAL SPECIFICATIONS**

| <i></i>                      | FIGURES                   |
|------------------------------|---------------------------|
| Product #                    | FKWZ834M1                 |
| Head Type                    | Flat                      |
| Drive required               | Square                    |
| Thread Type                  | Regular Twin Lead Thread  |
| Point Type                   | Regular                   |
| Finish                       | Zinc                      |
| Function                     | Assembly                  |
| Brand                        | Reliable                  |
| Specific Application         | Various                   |
| Type of Wood                 | Softwood, Engineered Wood |
| Standards and Certifications | Not Certified             |
| Material                     | Steel                     |