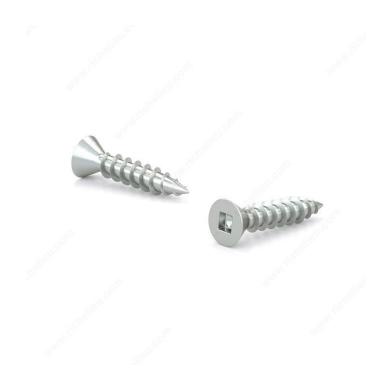

## Wood Screw, Flat Head, Regular Thread, Regular Wood Point

Product # FKWZ834M1

**Screw Size** 8

Length 3/4 in

Drive Size #2 (Red)

Threading Full thread

Thread Count (Pitch/TPI) 15

Packaging format Box of 1000

**DESCRIPTION** 

Zinc-plated assembly screw

Tackle a variety of fastening projects with these wood screws made of zinc-plated steel. The screws have a flat head and square drive, and they can be driven flush to the surface or countersunk below the surface to suit your project. The screws feature a regular point and have a single-helix thread that provides great holding power in wood.

## **TECHNICAL SPECIFICATIONS**

| <i></i>                      | FIGURES                   |
|------------------------------|---------------------------|
| Product #                    | FKWZ834M1                 |
| Head Type                    | Flat                      |
| Drive required               | Square                    |
| Thread Type                  | Regular Twin Lead Thread  |
| Point Type                   | Regular                   |
| Finish                       | Zinc                      |
| Function                     | Assembly                  |
| Brand                        | Reliable                  |
| Specific Application         | Various                   |
| Type of Wood                 | Softwood, Engineered Wood |
| Standards and Certifications | Not Certified             |
| Material                     | Steel                     |