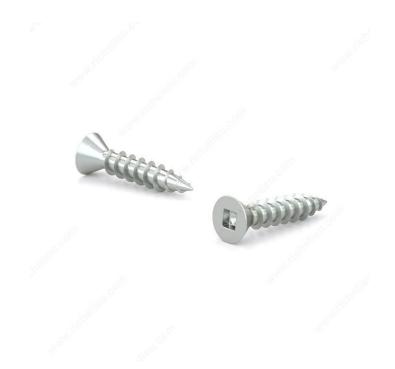

## DESCRIPTION

Zinc-plated assembly screw

Tackle a variety of fastening projects with these wood screws made of zinc-plated steel. The screws have a flat head and square drive, and they can be driven flush to the surface or countersunk below the surface to suit your project. The screws feature a regular point and have a single-helix thread that provides great holding power in wood.

## **TECHNICAL SPECIFICATIONS**

| Product #                    | FKWZ834                   |
|------------------------------|---------------------------|
| Head Type                    | Flat                      |
| Drive required               | Square                    |
| Thread Type                  | Regular Twin Lead Thread  |
| Point Type                   | Regular                   |
| Finish                       | Zinc                      |
| Function                     | Assembly                  |
| Brand                        | Reliable                  |
| Specific Application         | Various                   |
| Type of Wood                 | Softwood, Engineered Wood |
| Standards and Certifications | Not Certified             |
| Material                     | Steel                     |