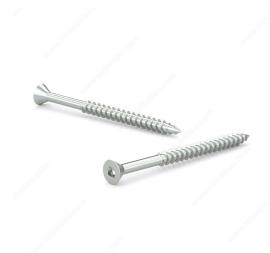

## Wood Screw, Flat Head, Regular Thread, Regular Wood Point

Product # FKWZ82J

**Screw Size** 8

Length 2 in

Drive Size #2 (Red)

Threading Partial thread

Thread Count (Pitch/TPI) 15

Packaging format Box of 400

**DESCRIPTION** 

Zinc-plated assembly screw

Tackle a variety of fastening projects with these wood screws made of zinc-plated steel. The screws have a flat head and square drive, and they can be driven flush to the surface or countersunk below the surface to suit your project. The screws feature a regular point and have a single-helix thread that provides great holding power in wood.

## **TECHNICAL SPECIFICATIONS**

| Product #                    | FKWZ82J                   |
|------------------------------|---------------------------|
| Head Type                    | Flat                      |
| Drive required               | Square                    |
| Thread Type                  | Regular Twin Lead Thread  |
| Point Type                   | Regular                   |
| Finish                       | Zinc                      |
| Function                     | Assembly                  |
| Brand                        | Reliable                  |
| Specific Application         | Various                   |
| Type of Wood                 | Softwood, Engineered Wood |
| Standards and Certifications | Not Certified             |
| Material                     | Steel                     |