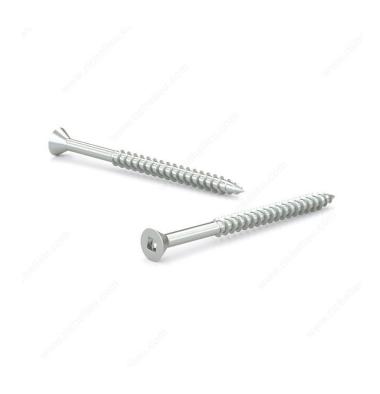

## Wood Screw, Flat Head, Regular Thread, Regular Wood Point

Product # FKWZ82J

**Screw Size** 8

Length 2 in

Drive Size #2 (Red)

Threading Partial thread

Thread Count (Pitch/TPI) 15

Packaging format Box of 400

**DESCRIPTION** 

Zinc-plated assembly screw

Tackle a variety of fastening projects with these wood screws made of zinc-plated steel. The screws have a flat head and square drive, and they can be driven flush to the surface or countersunk below the surface to suit your project. The screws feature a regular point and have a single-helix thread that provides great holding power in wood.

## **TECHNICAL SPECIFICATIONS**

| Product #                    | FKWZ82J                   |
|------------------------------|---------------------------|
| Head Type                    | Flat                      |
| Drive required               | Square                    |
| Thread Type                  | Regular Twin Lead Thread  |
| Point Type                   | Regular                   |
| Finish                       | Zinc                      |
| Function                     | Assembly                  |
| Brand                        | Reliable                  |
| Specific Application         | Various                   |
| Type of Wood                 | Softwood, Engineered Wood |
| Standards and Certifications | Not Certified             |
| Material                     | Steel                     |