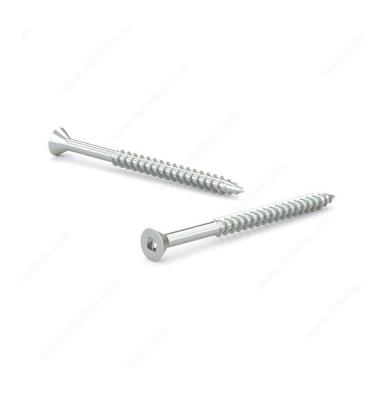

## Wood Screw, Flat Head, Regular Thread, Regular Wood Point

Product # FKWZ82C5

**Screw Size** 8

Length 2 in

Drive Size #2 (Red)

Threading Partial thread

Thread Count (Pitch/TPI) 15

Packaging format Box of 500

**DESCRIPTION** 

Zinc-plated assembly screw

Tackle a variety of fastening projects with these wood screws made of zinc-plated steel. The screws have a flat head and square drive, and they can be driven flush to the surface or countersunk below the surface to suit your project. The screws feature a regular point and have a single-helix thread that provides great holding power in wood.

## **TECHNICAL SPECIFICATIONS**

| Product #                    | FKWZ82C5                  |
|------------------------------|---------------------------|
| Head Type                    | Flat                      |
| Drive required               | Square                    |
| Thread Type                  | Regular Twin Lead Thread  |
| Point Type                   | Regular                   |
| Finish                       | Zinc                      |
| Function                     | Assembly                  |
| Brand                        | Reliable                  |
| Specific Application         | Various                   |
| Type of Wood                 | Softwood, Engineered Wood |
| Standards and Certifications | Not Certified             |
| Material                     | Steel                     |