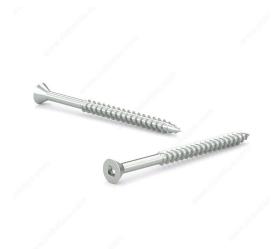

## Wood Screw, Flat Head, Regular Thread, Regular Wood Point

Product # FKWZ82C5

**Screw Size** 8

Length 2 in

Drive Size #2 (Red)

Threading Partial thread

Thread Count (Pitch/TPI) 15

Packaging format Box of 500

**DESCRIPTION** 

Zinc-plated assembly screw

Tackle a variety of fastening projects with these wood screws made of zinc-plated steel. The screws have a flat head and square drive, and they can be driven flush to the surface or countersunk below the surface to suit your project. The screws feature a regular point and have a single-helix thread that provides great holding power in wood.

## **TECHNICAL SPECIFICATIONS**

| Product #                    | FKWZ82C5                  |
|------------------------------|---------------------------|
| Head Type                    | Flat                      |
| Drive required               | Square                    |
| Thread Type                  | Regular Twin Lead Thread  |
| Point Type                   | Regular                   |
| Finish                       | Zinc                      |
| Function                     | Assembly                  |
| Brand                        | Reliable                  |
| Specific Application         | Various                   |
| Type of Wood                 | Softwood, Engineered Wood |
| Standards and Certifications | Not Certified             |
| Material                     | Steel                     |