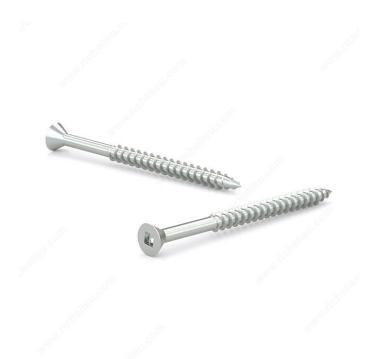

## Wood Screw, Flat Head, Regular Thread, Regular Wood Point

Product # FKWZ8212

Screw Size 8

Length 2 1/2 in

Drive Size #2 (Red)

Threading Partial thread

Thread Count (Pitch/TPI) 15

Packaging format Box of 2500

## DESCRIPTION

Zinc-plated assembly screw

Tackle a variety of fastening projects with these wood screws made of zinc-plated steel. The screws have a flat head and square drive, and they can be driven flush to the surface or countersunk below the surface to suit your project. The screws feature a regular point and have a single-helix thread that provides great holding power in wood.

## **TECHNICAL SPECIFICATIONS**

| Product #                    | FKWZ8212                  |
|------------------------------|---------------------------|
| Head Type                    | Flat                      |
| Drive required               | Square                    |
| Thread Type                  | Regular Twin Lead Thread  |
| Point Type                   | Regular                   |
| Finish                       | Zinc                      |
| Function                     | Assembly                  |
| Brand                        | Reliable                  |
| Specific Application         | Various                   |
| Type of Wood                 | Softwood, Engineered Wood |
| Standards and Certifications | Not Certified             |
| Material                     | Steel                     |