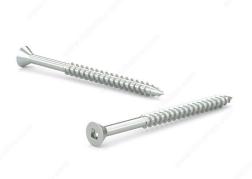

## Wood Screw, Flat Head, Regular Thread, Regular Wood Point

Product # FKWZ8212

Screw Size 8

Length 2 1/2 in

Drive Size #2 (Red)

Threading Partial thread

Thread Count (Pitch/TPI) 15

Packaging format Box of 2500

## DESCRIPTION

Zinc-plated assembly screw

Tackle a variety of fastening projects with these wood screws made of zinc-plated steel. The screws have a flat head and square drive, and they can be driven flush to the surface or countersunk below the surface to suit your project. The screws feature a regular point and have a single-helix thread that provides great holding power in wood.

## **TECHNICAL SPECIFICATIONS**

| Product #                    | FKWZ8212                  |
|------------------------------|---------------------------|
| Head Type                    | Flat                      |
| Drive required               | Square                    |
| Thread Type                  | Regular Twin Lead Thread  |
| Point Type                   | Regular                   |
| Finish                       | Zinc                      |
| Function                     | Assembly                  |
| Brand                        | Reliable                  |
| Specific Application         | Various                   |
| Type of Wood                 | Softwood, Engineered Wood |
| Standards and Certifications | Not Certified             |
| Material                     | Steel                     |