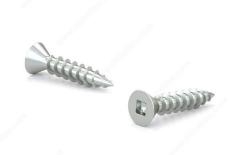

## Wood Screw, Flat Head, Regular Thread, Regular Wood Point

Product # FKWZ812VP

**Screw Size** 8

Length 1/2 in

Drive Size #2 (Red)

Threading Full thread

Thread Count (Pitch/TPI) 15

Packaging format Box of 100

**DESCRIPTION** 

Zinc-plated assembly screw

Tackle a variety of fastening projects with these wood screws made of zinc-plated steel. The screws have a flat head and square drive, and they can be driven flush to the surface or countersunk below the surface to suit your project. The screws feature a regular point and have a single-helix thread that provides great holding power in wood.

## **TECHNICAL SPECIFICATIONS**

| Dura divisa di               | EKIMZO4OVD                |
|------------------------------|---------------------------|
| Product #                    | FKWZ812VP                 |
| Head Type                    | Flat                      |
| Drive required               | Square                    |
| Thread Type                  | Regular Twin Lead Thread  |
| Point Type                   | Regular                   |
| Finish                       | Zinc                      |
| Function                     | Assembly                  |
| Brand                        | Reliable                  |
| Specific Application         | Various                   |
| Type of Wood                 | Softwood, Engineered Wood |
| Standards and Certifications | Not Certified             |
| Material                     | Steel                     |