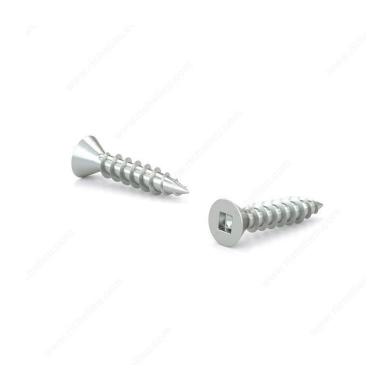

## Wood Screw, Flat Head, Regular Thread, Regular Wood Point

Product # FKWZ812VP

**Screw Size** 8

Length 1/2 in

Drive Size #2 (Red)

Threading Full thread

Thread Count (Pitch/TPI) 15

Packaging format Box of 100

**DESCRIPTION** 

Zinc-plated assembly screw

Tackle a variety of fastening projects with these wood screws made of zinc-plated steel. The screws have a flat head and square drive, and they can be driven flush to the surface or countersunk below the surface to suit your project. The screws feature a regular point and have a single-helix thread that provides great holding power in wood.

## **TECHNICAL SPECIFICATIONS**

| Dura divisa di               | EKIMZO4OVD                |
|------------------------------|---------------------------|
| Product #                    | FKWZ812VP                 |
| Head Type                    | Flat                      |
| Drive required               | Square                    |
| Thread Type                  | Regular Twin Lead Thread  |
| Point Type                   | Regular                   |
| Finish                       | Zinc                      |
| Function                     | Assembly                  |
| Brand                        | Reliable                  |
| Specific Application         | Various                   |
| Type of Wood                 | Softwood, Engineered Wood |
| Standards and Certifications | Not Certified             |
| Material                     | Steel                     |