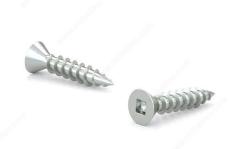

## Wood Screw, Flat Head, Regular Thread, Regular Wood Point

Product # FKWZ812MR

**Screw Size** 8

Length 1/2 in

Drive Size #2 (Red)

Threading Full thread

Thread Count (Pitch/TPI) 15

Packaging format Blister of 20 units

**DESCRIPTION** 

Zinc-plated assembly screw

Tackle a variety of fastening projects with these wood screws made of zinc-plated steel. The screws have a flat head and square drive, and they can be driven flush to the surface or countersunk below the surface to suit your project. The screws feature a regular point and have a single-helix thread that provides great holding power in wood.

## **TECHNICAL SPECIFICATIONS**

| Product #                    | FKWZ812MR                 |
|------------------------------|---------------------------|
| Head Type                    | Flat                      |
| Drive required               | Square                    |
| Thread Type                  | Regular Twin Lead Thread  |
| Point Type                   | Regular                   |
| Finish                       | Zinc                      |
| Function                     | Assembly                  |
| Brand                        | Reliable                  |
| Specific Application         | Various                   |
| Type of Wood                 | Softwood, Engineered Wood |
| Standards and Certifications | Not Certified             |
| Material                     | Steel                     |