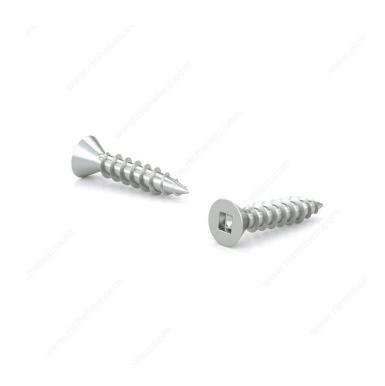

## Wood Screw, Flat Head, Regular Thread, Regular Wood Point

Product # FKWZ812MR

**Screw Size** 8

Length 1/2 in

Drive Size #2 (Red)

Threading Full thread

Thread Count (Pitch/TPI) 15

Packaging format Blister of 20 units

**DESCRIPTION** 

Zinc-plated assembly screw

Tackle a variety of fastening projects with these wood screws made of zinc-plated steel. The screws have a flat head and square drive, and they can be driven flush to the surface or countersunk below the surface to suit your project. The screws feature a regular point and have a single-helix thread that provides great holding power in wood.

## **TECHNICAL SPECIFICATIONS**

| Product #                    | FKWZ812MR                 |
|------------------------------|---------------------------|
| Head Type                    | Flat                      |
| Drive required               | Square                    |
| Thread Type                  | Regular Twin Lead Thread  |
| Point Type                   | Regular                   |
| Finish                       | Zinc                      |
| Function                     | Assembly                  |
| Brand                        | Reliable                  |
| Specific Application         | Various                   |
| Type of Wood                 | Softwood, Engineered Wood |
| Standards and Certifications | Not Certified             |
| Material                     | Steel                     |