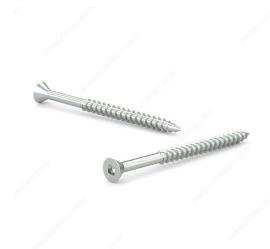

## Wood Screw, Flat Head, Regular Thread, Regular Wood Point

Product # FKWZ8118

**Screw Size** 8

Length 1 1/8 in

Drive Size #2 (Red)

Threading Partial thread

Thread Count (Pitch/TPI) 14

Packaging format Box of 7000

**DESCRIPTION** 

Zinc-plated assembly screw

Tackle a variety of fastening projects with these wood screws made of zinc-plated steel. The screws have a flat head and square drive, and they can be driven flush to the surface or countersunk below the surface to suit your project. The screws feature a regular point and have a single-helix thread that provides great holding power in wood.

## **TECHNICAL SPECIFICATIONS**

| Product #                    | FKWZ8118                  |
|------------------------------|---------------------------|
| Head Type                    | Flat                      |
| Drive required               | Square                    |
| Thread Type                  | Regular Twin Lead Thread  |
| Point Type                   | Regular                   |
| Finish                       | Zinc                      |
| Function                     | Assembly                  |
| Brand                        | Reliable                  |
| Specific Application         | Various                   |
| Type of Wood                 | Softwood, Engineered Wood |
| Standards and Certifications | Not Certified             |
| Material                     | Steel                     |