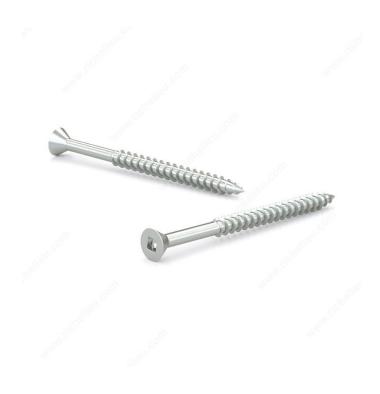

## Wood Screw, Flat Head, Regular Thread, Regular Wood Point

Product # FKWZ8118

**Screw Size** 8

Length 1 1/8 in

Drive Size #2 (Red)

Threading Partial thread

Thread Count (Pitch/TPI) 14

Packaging format Box of 7000

**DESCRIPTION** 

Zinc-plated assembly screw

Tackle a variety of fastening projects with these wood screws made of zinc-plated steel. The screws have a flat head and square drive, and they can be driven flush to the surface or countersunk below the surface to suit your project. The screws feature a regular point and have a single-helix thread that provides great holding power in wood.

## **TECHNICAL SPECIFICATIONS**

| Product #                    | FKWZ8118                  |
|------------------------------|---------------------------|
| Head Type                    | Flat                      |
| Drive required               | Square                    |
| Thread Type                  | Regular Twin Lead Thread  |
| Point Type                   | Regular                   |
| Finish                       | Zinc                      |
| Function                     | Assembly                  |
| Brand                        | Reliable                  |
| Specific Application         | Various                   |
| Type of Wood                 | Softwood, Engineered Wood |
| Standards and Certifications | Not Certified             |
| Material                     | Steel                     |