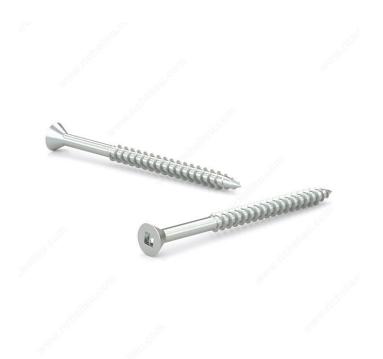

## Wood Screw, Flat Head, Regular Thread, Regular Wood Point

Product # FKWZ8114H6M1

Screw Size 8

Length 1 1/4 in

Drive Size #2 (Red)

Threading Partial thread

Thread Count (Pitch/TPI) 18

Packaging format Box of 1000

## DESCRIPTION

Zinc-plated assembly screw

Tackle a variety of fastening projects with these wood screws made of zinc-plated steel. The screws have a flat head and square drive, and they can be driven flush to the surface or countersunk below the surface to suit your project. The screws feature a regular point and have a single-helix thread that provides great holding power in wood.

## **TECHNICAL SPECIFICATIONS**

| Product #                    | FKWZ8114H6M1              |
|------------------------------|---------------------------|
| Head Type                    | Flat                      |
| Drive required               | Square                    |
| Thread Type                  | Regular Twin Lead Thread  |
| Point Type                   | Regular                   |
| Finish                       | Zinc                      |
| Function                     | Assembly                  |
| Brand                        | Reliable                  |
| Specific Application         | Various                   |
| Type of Wood                 | Softwood, Engineered Wood |
| Standards and Certifications | Not Certified             |
| Material                     | Steel                     |