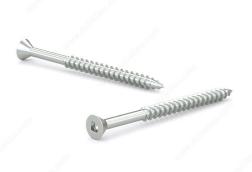

## Wood Screw, Flat Head, Regular Thread, Regular Wood Point

Product # FKWZ8114H6M1

Screw Size 8

Length 1 1/4 in

Drive Size #2 (Red)

Threading Partial thread

Thread Count (Pitch/TPI) 18

Packaging format Box of 1000

## DESCRIPTION

Zinc-plated assembly screw

Tackle a variety of fastening projects with these wood screws made of zinc-plated steel. The screws have a flat head and square drive, and they can be driven flush to the surface or countersunk below the surface to suit your project. The screws feature a regular point and have a single-helix thread that provides great holding power in wood.

## **TECHNICAL SPECIFICATIONS**

| Product #                    | FKWZ8114H6M1              |
|------------------------------|---------------------------|
| Head Type                    | Flat                      |
| Drive required               | Square                    |
| Thread Type                  | Regular Twin Lead Thread  |
| Point Type                   | Regular                   |
| Finish                       | Zinc                      |
| Function                     | Assembly                  |
| Brand                        | Reliable                  |
| Specific Application         | Various                   |
| Type of Wood                 | Softwood, Engineered Wood |
| Standards and Certifications | Not Certified             |
| Material                     | Steel                     |