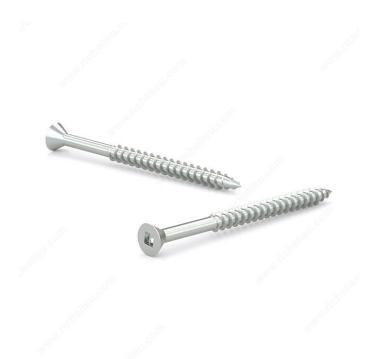

## Wood Screw, Flat Head, Regular Thread, Regular Wood Point

Product # FKWZ8112M1

Screw Size 8

Length 1 1/2 in

Drive Size #2 (Red)

Threading Partial thread

Thread Count (Pitch/TPI) 15

Packaging format Box of 1000

## DESCRIPTION

Zinc-plated assembly screw

Tackle a variety of fastening projects with these wood screws made of zinc-plated steel. The screws have a flat head and square drive, and they can be driven flush to the surface or countersunk below the surface to suit your project. The screws feature a regular point and have a single-helix thread that provides great holding power in wood.

## **TECHNICAL SPECIFICATIONS**

| Product #                    | FKWZ8112M1                |
|------------------------------|---------------------------|
| Head Type                    | Flat                      |
| Drive required               | Square                    |
| Thread Type                  | Regular Twin Lead Thread  |
| Point Type                   | Regular                   |
| Finish                       | Zinc                      |
| Function                     | Assembly                  |
| Brand                        | Reliable                  |
| Specific Application         | Various                   |
| Type of Wood                 | Softwood, Engineered Wood |
| Standards and Certifications | Not Certified             |
| Material                     | Steel                     |