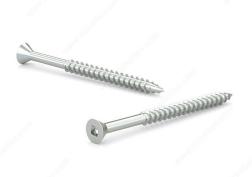

## Wood Screw, Flat Head, Regular Thread, Regular Wood Point

Product # FKWZ8112M1

Screw Size 8

Length 1 1/2 in

Drive Size #2 (Red)

Threading Partial thread

Thread Count (Pitch/TPI) 15

Packaging format Box of 1000

## DESCRIPTION

Zinc-plated assembly screw

Tackle a variety of fastening projects with these wood screws made of zinc-plated steel. The screws have a flat head and square drive, and they can be driven flush to the surface or countersunk below the surface to suit your project. The screws feature a regular point and have a single-helix thread that provides great holding power in wood.

## **TECHNICAL SPECIFICATIONS**

| Product #                    | FKWZ8112M1                |
|------------------------------|---------------------------|
| Head Type                    | Flat                      |
| Drive required               | Square                    |
| Thread Type                  | Regular Twin Lead Thread  |
| Point Type                   | Regular                   |
| Finish                       | Zinc                      |
| Function                     | Assembly                  |
| Brand                        | Reliable                  |
| Specific Application         | Various                   |
| Type of Wood                 | Softwood, Engineered Wood |
| Standards and Certifications | Not Certified             |
| Material                     | Steel                     |