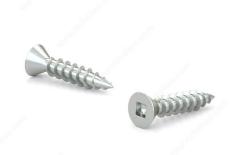

## Wood Screw, Flat Head, Regular Thread, Regular Wood Point

Product # FKWZ734VP

**Screw Size** 7

Length 3/4 in

Drive Size #1 (Green)

Threading Full thread

Thread Count (Pitch/TPI) 16

Packaging format Box of 100

**DESCRIPTION** 

Zinc-plated assembly screw

Tackle a variety of fastening projects with these wood screws made of zinc-plated steel. The screws have a flat head and square drive, and they can be driven flush to the surface or countersunk below the surface to suit your project. The screws feature a regular point and have a single-helix thread that provides great holding power in wood.

## **TECHNICAL SPECIFICATIONS**

| Product #                    | FKWZ734VP                 |
|------------------------------|---------------------------|
| Floduct#                     | 1 KVVZ1 34 V F            |
| Head Type                    | Flat                      |
| Drive required               | Square                    |
| Thread Type                  | Regular Twin Lead Thread  |
| Point Type                   | Regular                   |
| Finish                       | Zinc                      |
| Function                     | Assembly                  |
| Brand                        | Reliable                  |
| Specific Application         | Various                   |
| Type of Wood                 | Softwood, Engineered Wood |
| Standards and Certifications | Not Certified             |
| Material                     | Steel                     |