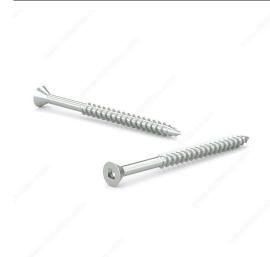

## Wood Screw, Flat Head, Regular Thread, Regular Wood Point

Product # FKWZ7114VP

**Screw Size** 7

Length 1 1/4 in

Drive Size #1 (Green)

Threading Partial thread

Thread Count (Pitch/TPI) 16

Packaging format Box of 100

**DESCRIPTION** 

Zinc-plated assembly screw

Tackle a variety of fastening projects with these wood screws made of zinc-plated steel. The screws have a flat head and square drive, and they can be driven flush to the surface or countersunk below the surface to suit your project. The screws feature a regular point and have a single-helix thread that provides great holding power in wood.

## **TECHNICAL SPECIFICATIONS**

| Product #                    | FKWZ7114VP                |
|------------------------------|---------------------------|
| Head Type                    | Flat                      |
| Drive required               | Square                    |
| Thread Type                  | Regular Twin Lead Thread  |
| Point Type                   | Regular                   |
| Finish                       | Zinc                      |
| Function                     | Assembly                  |
| Brand                        | Reliable                  |
| Specific Application         | Various                   |
| Type of Wood                 | Softwood, Engineered Wood |
| Standards and Certifications | Not Certified             |
| Material                     | Steel                     |