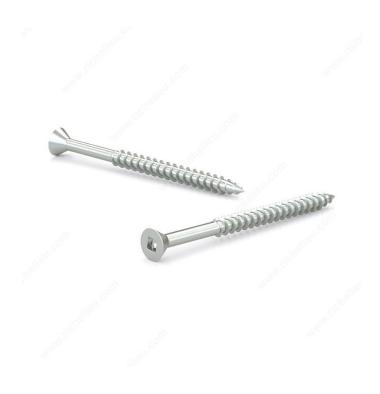

## Wood Screw, Flat Head, Regular Thread, Regular Wood Point

Product # FKWZ7114VP

**Screw Size** 7

Length 1 1/4 in

Drive Size #1 (Green)

Threading Partial thread

Thread Count (Pitch/TPI) 16

Packaging format Box of 100

**DESCRIPTION** 

Zinc-plated assembly screw

Tackle a variety of fastening projects with these wood screws made of zinc-plated steel. The screws have a flat head and square drive, and they can be driven flush to the surface or countersunk below the surface to suit your project. The screws feature a regular point and have a single-helix thread that provides great holding power in wood.

## **TECHNICAL SPECIFICATIONS**

| Product #                    | FKWZ7114VP                |
|------------------------------|---------------------------|
| Head Type                    | Flat                      |
| Drive required               | Square                    |
| Thread Type                  | Regular Twin Lead Thread  |
| Point Type                   | Regular                   |
| Finish                       | Zinc                      |
| Function                     | Assembly                  |
| Brand                        | Reliable                  |
| Specific Application         | Various                   |
| Type of Wood                 | Softwood, Engineered Wood |
| Standards and Certifications | Not Certified             |
| Material                     | Steel                     |