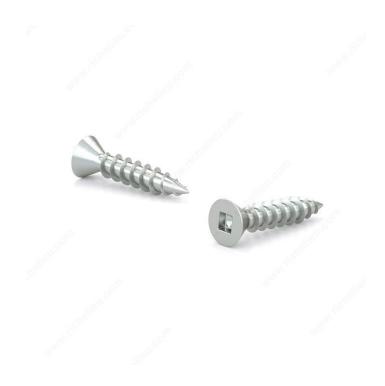

## Wood Screw, Flat Head, Regular Thread, Regular Wood Point

Product # FKWZ658VP

Screw Size 6

Length 5/8 in

Drive Size #1 (Green)

Threading Full thread

Thread Count (Pitch/TPI) 18

Packaging format Box of 100

**DESCRIPTION** 

Zinc-plated assembly screw

Tackle a variety of fastening projects with these wood screws made of zinc-plated steel. The screws have a flat head and square drive, and they can be driven flush to the surface or countersunk below the surface to suit your project. The screws feature a regular point and have a single-helix thread that provides great holding power in wood.

## **TECHNICAL SPECIFICATIONS**

| Product #                    | FKWZ658VP                 |
|------------------------------|---------------------------|
| Head Type                    | Flat                      |
| Drive required               | Square                    |
| Thread Type                  | Regular Twin Lead Thread  |
| Point Type                   | Regular                   |
| Finish                       | Zinc                      |
| Function                     | Assembly                  |
| Brand                        | Reliable                  |
| Specific Application         | Various                   |
| Type of Wood                 | Softwood, Engineered Wood |
| Standards and Certifications | Not Certified             |
| Material                     | Steel                     |