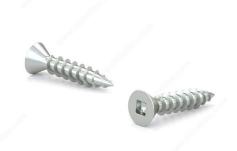

## Wood Screw, Flat Head, Regular Thread, Regular Wood Point

Product # FKWZ658VP

Screw Size 6

Length 5/8 in

Drive Size #1 (Green)

Threading Full thread

Thread Count (Pitch/TPI) 18

Packaging format Box of 100

**DESCRIPTION** 

Zinc-plated assembly screw

Tackle a variety of fastening projects with these wood screws made of zinc-plated steel. The screws have a flat head and square drive, and they can be driven flush to the surface or countersunk below the surface to suit your project. The screws feature a regular point and have a single-helix thread that provides great holding power in wood.

## **TECHNICAL SPECIFICATIONS**

| Product #                    | FKWZ658VP                 |
|------------------------------|---------------------------|
| Head Type                    | Flat                      |
| Drive required               | Square                    |
| Thread Type                  | Regular Twin Lead Thread  |
| Point Type                   | Regular                   |
| Finish                       | Zinc                      |
| Function                     | Assembly                  |
| Brand                        | Reliable                  |
| Specific Application         | Various                   |
| Type of Wood                 | Softwood, Engineered Wood |
| Standards and Certifications | Not Certified             |
| Material                     | Steel                     |