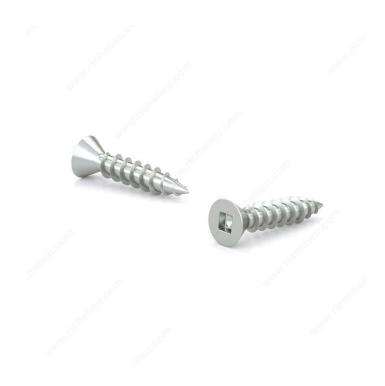

## Wood Screw, Flat Head, Regular Thread, Regular Wood Point

Product # FKWZ638

Screw Size 6

Length 3/8 in

Drive Size #1 (Green)

Threading Full thread

Thread Count (Pitch/TPI) 18

Packaging format Box of 15000

**DESCRIPTION** 

Zinc-plated assembly screw

Tackle a variety of fastening projects with these wood screws made of zinc-plated steel. The screws have a flat head and square drive, and they can be driven flush to the surface or countersunk below the surface to suit your project. The screws feature a regular point and have a single-helix thread that provides great holding power in wood.

## **TECHNICAL SPECIFICATIONS**

| Product #                    | FKWZ638                   |
|------------------------------|---------------------------|
| Head Type                    | Flat                      |
| Drive required               | Square                    |
| Thread Type                  | Regular Twin Lead Thread  |
| Point Type                   | Regular                   |
| Finish                       | Zinc                      |
| Function                     | Assembly                  |
| Brand                        | Reliable                  |
| Specific Application         | Various                   |
| Type of Wood                 | Softwood, Engineered Wood |
| Standards and Certifications | Not Certified             |
| Material                     | Steel                     |