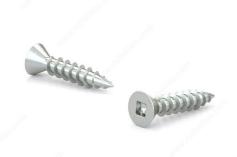

## Wood Screw, Flat Head, Regular Thread, Regular Wood Point

Product # FKWZ638

Screw Size 6

Length 3/8 in

Drive Size #1 (Green)

Threading Full thread

Thread Count (Pitch/TPI) 18

Packaging format Box of 15000

**DESCRIPTION** 

Zinc-plated assembly screw

Tackle a variety of fastening projects with these wood screws made of zinc-plated steel. The screws have a flat head and square drive, and they can be driven flush to the surface or countersunk below the surface to suit your project. The screws feature a regular point and have a single-helix thread that provides great holding power in wood.

## **TECHNICAL SPECIFICATIONS**

| Product #                    | FKWZ638                   |
|------------------------------|---------------------------|
| Head Type                    | Flat                      |
| Drive required               | Square                    |
| Thread Type                  | Regular Twin Lead Thread  |
| Point Type                   | Regular                   |
| Finish                       | Zinc                      |
| Function                     | Assembly                  |
| Brand                        | Reliable                  |
| Specific Application         | Various                   |
| Type of Wood                 | Softwood, Engineered Wood |
| Standards and Certifications | Not Certified             |
| Material                     | Steel                     |