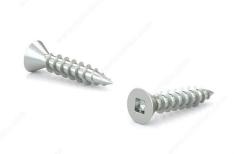

## Wood Screw, Flat Head, Regular Thread, Regular Wood Point

Product # FKWZ634VP

Screw Size 6

Length 3/4 in

Drive Size #1 (Green)

Threading Full thread

Thread Count (Pitch/TPI) 18

Packaging format Box of 100

**DESCRIPTION** 

Zinc-plated assembly screw

Tackle a variety of fastening projects with these wood screws made of zinc-plated steel. The screws have a flat head and square drive, and they can be driven flush to the surface or countersunk below the surface to suit your project. The screws feature a regular point and have a single-helix thread that provides great holding power in wood.

## **TECHNICAL SPECIFICATIONS**

| B 1 4#                       | FIGURIZADAN/ID            |
|------------------------------|---------------------------|
| Product #                    | FKWZ634VP                 |
| Head Type                    | Flat                      |
| Drive required               | Square                    |
| Thread Type                  | Regular Twin Lead Thread  |
| Point Type                   | Regular                   |
| Finish                       | Zinc                      |
| Function                     | Assembly                  |
| Brand                        | Reliable                  |
| Specific Application         | Various                   |
| Type of Wood                 | Softwood, Engineered Wood |
| Standards and Certifications | Not Certified             |
| Material                     | Steel                     |