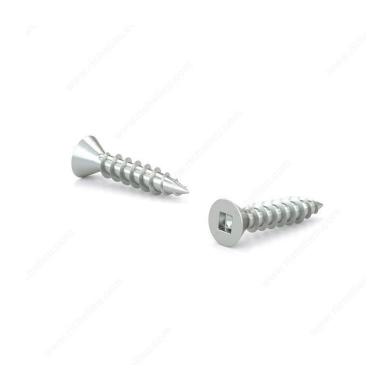

## Wood Screw, Flat Head, Regular Thread, Regular Wood Point

Product # FKWZ634VP

Screw Size 6

Length 3/4 in

Drive Size #1 (Green)

Threading Full thread

Thread Count (Pitch/TPI) 18

Packaging format Box of 100

**DESCRIPTION** 

Zinc-plated assembly screw

Tackle a variety of fastening projects with these wood screws made of zinc-plated steel. The screws have a flat head and square drive, and they can be driven flush to the surface or countersunk below the surface to suit your project. The screws feature a regular point and have a single-helix thread that provides great holding power in wood.

## **TECHNICAL SPECIFICATIONS**

| B 1 4#                       | FIGURIZADAN/ID            |
|------------------------------|---------------------------|
| Product #                    | FKWZ634VP                 |
| Head Type                    | Flat                      |
| Drive required               | Square                    |
| Thread Type                  | Regular Twin Lead Thread  |
| Point Type                   | Regular                   |
| Finish                       | Zinc                      |
| Function                     | Assembly                  |
| Brand                        | Reliable                  |
| Specific Application         | Various                   |
| Type of Wood                 | Softwood, Engineered Wood |
| Standards and Certifications | Not Certified             |
| Material                     | Steel                     |