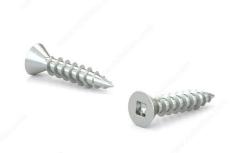

## Wood Screw, Flat Head, Regular Thread, Regular Wood Point

Product # FKWZ634M1

Screw Size 6

Length 3/4 in

Drive Size #1 (Green)

Threading Full thread

Thread Count (Pitch/TPI) 18

Packaging format Box of 1000

**DESCRIPTION** 

Zinc-plated assembly screw

Tackle a variety of fastening projects with these wood screws made of zinc-plated steel. The screws have a flat head and square drive, and they can be driven flush to the surface or countersunk below the surface to suit your project. The screws feature a regular point and have a single-helix thread that provides great holding power in wood.

## **TECHNICAL SPECIFICATIONS**

| B 1 4#                       | FIGURIZACIANA             |
|------------------------------|---------------------------|
| Product #                    | FKWZ634M1                 |
| Head Type                    | Flat                      |
| Drive required               | Square                    |
| Thread Type                  | Regular Twin Lead Thread  |
| Point Type                   | Regular                   |
| Finish                       | Zinc                      |
| Function                     | Assembly                  |
| Brand                        | Reliable                  |
| Specific Application         | Various                   |
| Type of Wood                 | Softwood, Engineered Wood |
| Standards and Certifications | Not Certified             |
| Material                     | Steel                     |