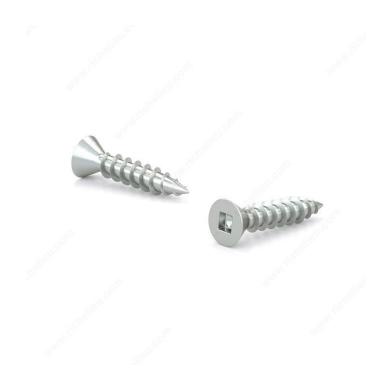

## Wood Screw, Flat Head, Regular Thread, Regular Wood Point

Product # FKWZ634M1

Screw Size 6

Length 3/4 in

Drive Size #1 (Green)

Threading Full thread

Thread Count (Pitch/TPI) 18

Packaging format Box of 1000

**DESCRIPTION** 

Zinc-plated assembly screw

Tackle a variety of fastening projects with these wood screws made of zinc-plated steel. The screws have a flat head and square drive, and they can be driven flush to the surface or countersunk below the surface to suit your project. The screws feature a regular point and have a single-helix thread that provides great holding power in wood.

## **TECHNICAL SPECIFICATIONS**

| B 1 4#                       | FIGURIZACIANA             |
|------------------------------|---------------------------|
| Product #                    | FKWZ634M1                 |
| Head Type                    | Flat                      |
| Drive required               | Square                    |
| Thread Type                  | Regular Twin Lead Thread  |
| Point Type                   | Regular                   |
| Finish                       | Zinc                      |
| Function                     | Assembly                  |
| Brand                        | Reliable                  |
| Specific Application         | Various                   |
| Type of Wood                 | Softwood, Engineered Wood |
| Standards and Certifications | Not Certified             |
| Material                     | Steel                     |