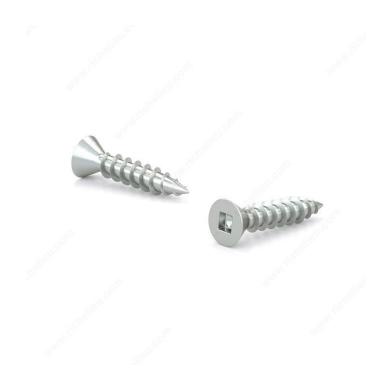

## Wood Screw, Flat Head, Regular Thread, Regular Wood Point

Product # FKWZ634

Screw Size 6

Length 3/4 in

Drive Size #1 (Green)

Threading Full thread

Thread Count (Pitch/TPI) 18

Packaging format Box of 15000

**DESCRIPTION** 

Zinc-plated assembly screw

Tackle a variety of fastening projects with these wood screws made of zinc-plated steel. The screws have a flat head and square drive, and they can be driven flush to the surface or countersunk below the surface to suit your project. The screws feature a regular point and have a single-helix thread that provides great holding power in wood.

## **TECHNICAL SPECIFICATIONS**

| Product #                    | FKWZ634                   |
|------------------------------|---------------------------|
| Head Type                    | Flat                      |
| Drive required               | Square                    |
| Thread Type                  | Regular Twin Lead Thread  |
| Point Type                   | Regular                   |
| Finish                       | Zinc                      |
| Function                     | Assembly                  |
| Brand                        | Reliable                  |
| Specific Application         | Various                   |
| Type of Wood                 | Softwood, Engineered Wood |
| Standards and Certifications | Not Certified             |
| Material                     | Steel                     |