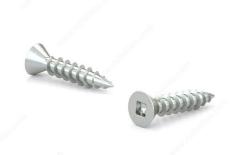

## Wood Screw, Flat Head, Regular Thread, Regular Wood Point

Product # FKWZ634

Screw Size 6

Length 3/4 in

Drive Size #1 (Green)

Threading Full thread

Thread Count (Pitch/TPI) 18

Packaging format Box of 15000

**DESCRIPTION** 

Zinc-plated assembly screw

Tackle a variety of fastening projects with these wood screws made of zinc-plated steel. The screws have a flat head and square drive, and they can be driven flush to the surface or countersunk below the surface to suit your project. The screws feature a regular point and have a single-helix thread that provides great holding power in wood.

## **TECHNICAL SPECIFICATIONS**

| Product #                    | FKWZ634                   |
|------------------------------|---------------------------|
| Head Type                    | Flat                      |
| Drive required               | Square                    |
| Thread Type                  | Regular Twin Lead Thread  |
| Point Type                   | Regular                   |
| Finish                       | Zinc                      |
| Function                     | Assembly                  |
| Brand                        | Reliable                  |
| Specific Application         | Various                   |
| Type of Wood                 | Softwood, Engineered Wood |
| Standards and Certifications | Not Certified             |
| Material                     | Steel                     |