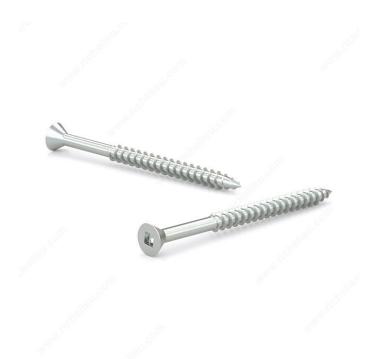

## Wood Screw, Flat Head, Regular Thread, Regular Wood Point

Product # FKWZ62MR

Screw Size 6

Length 2 in

Drive Size #1 (Green)

Threading Partial thread

Thread Count (Pitch/TPI) 18

Packaging format Blister of 10 units

## DESCRIPTION

Zinc-plated assembly screw

Tackle a variety of fastening projects with these wood screws made of zinc-plated steel. The screws have a flat head and square drive, and they can be driven flush to the surface or countersunk below the surface to suit your project. The screws feature a regular point and have a single-helix thread that provides great holding power in wood.

## **TECHNICAL SPECIFICATIONS**

| Product #                    | FKWZ62MR                  |
|------------------------------|---------------------------|
| Head Type                    | Flat                      |
| Drive required               | Square                    |
| Thread Type                  | Regular Twin Lead Thread  |
| Point Type                   | Regular                   |
| Finish                       | Zinc                      |
| Function                     | Assembly                  |
| Brand                        | Reliable                  |
| Specific Application         | Various                   |
| Type of Wood                 | Softwood, Engineered Wood |
| Standards and Certifications | Not Certified             |
| Material                     | Steel                     |