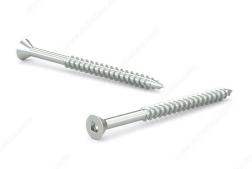

## Wood Screw, Flat Head, Regular Thread, Regular Wood Point

Product # FKWZ62MR

Screw Size 6

Length 2 in

Drive Size #1 (Green)

Threading Partial thread

Thread Count (Pitch/TPI) 18

Packaging format Blister of 10 units

## DESCRIPTION

Zinc-plated assembly screw

Tackle a variety of fastening projects with these wood screws made of zinc-plated steel. The screws have a flat head and square drive, and they can be driven flush to the surface or countersunk below the surface to suit your project. The screws feature a regular point and have a single-helix thread that provides great holding power in wood.

## **TECHNICAL SPECIFICATIONS**

| Product #                    | FKWZ62MR                  |
|------------------------------|---------------------------|
| Head Type                    | Flat                      |
| Drive required               | Square                    |
| Thread Type                  | Regular Twin Lead Thread  |
| Point Type                   | Regular                   |
| Finish                       | Zinc                      |
| Function                     | Assembly                  |
| Brand                        | Reliable                  |
| Specific Application         | Various                   |
| Type of Wood                 | Softwood, Engineered Wood |
| Standards and Certifications | Not Certified             |
| Material                     | Steel                     |