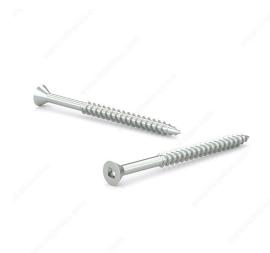

## Wood Screw, Flat Head, Regular Thread, Regular Wood Point

Product # FKWZ6212MR

Screw Size 6

Length 2 1/2 in

Drive Size #1 (Green)

Threading Partial thread

Thread Count (Pitch/TPI) 18

Packaging format Blister of 8 units

**DESCRIPTION** 

Zinc-plated assembly screw

Tackle a variety of fastening projects with these wood screws made of zinc-plated steel. The screws have a flat head and square drive, and they can be driven flush to the surface or countersunk below the surface to suit your project. The screws feature a regular point and have a single-helix thread that provides great holding power in wood.

## **TECHNICAL SPECIFICATIONS**

| Product #                    | FKWZ6212MR                |
|------------------------------|---------------------------|
| Head Type                    | Flat                      |
| Drive required               | Square                    |
| Thread Type                  | Regular Twin Lead Thread  |
| Point Type                   | Regular                   |
| Finish                       | Zinc                      |
| Function                     | Assembly                  |
| Brand                        | Reliable                  |
| Specific Application         | Various                   |
| Type of Wood                 | Softwood, Engineered Wood |
| Standards and Certifications | Not Certified             |
| Material                     | Steel                     |