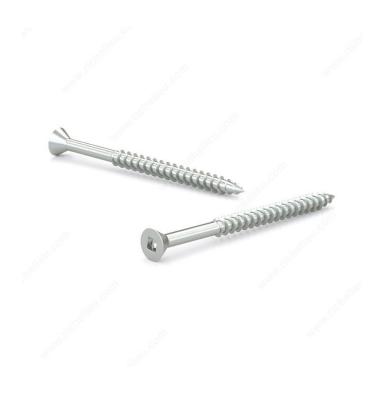

## Wood Screw, Flat Head, Regular Thread, Regular Wood Point

Product # FKWZ6212MR

Screw Size 6

Length 2 1/2 in

Drive Size #1 (Green)

Threading Partial thread

Thread Count (Pitch/TPI) 18

Packaging format Blister of 8 units

**DESCRIPTION** 

Zinc-plated assembly screw

Tackle a variety of fastening projects with these wood screws made of zinc-plated steel. The screws have a flat head and square drive, and they can be driven flush to the surface or countersunk below the surface to suit your project. The screws feature a regular point and have a single-helix thread that provides great holding power in wood.

## **TECHNICAL SPECIFICATIONS**

| Product #                    | FKWZ6212MR                |
|------------------------------|---------------------------|
| Head Type                    | Flat                      |
| Drive required               | Square                    |
| Thread Type                  | Regular Twin Lead Thread  |
| Point Type                   | Regular                   |
| Finish                       | Zinc                      |
| Function                     | Assembly                  |
| Brand                        | Reliable                  |
| Specific Application         | Various                   |
| Type of Wood                 | Softwood, Engineered Wood |
| Standards and Certifications | Not Certified             |
| Material                     | Steel                     |