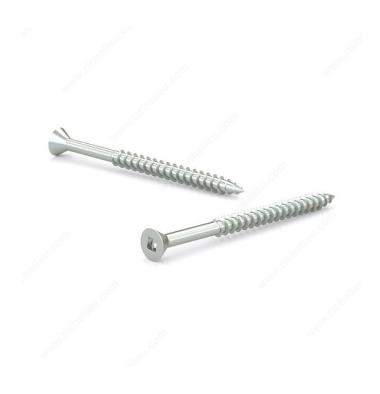

**DESCRIPTION** 

Zinc-plated assembly screw

Tackle a variety of fastening projects with these wood screws made of zinc-plated steel. The screws have a flat head and square drive, and they can be driven flush to the surface or countersunk below the surface to suit your project. The screws feature a regular point and have a single-helix thread that provides great holding power in wood.

## **TECHNICAL SPECIFICATIONS**

| Product #                    | FKWZ61VP                  |
|------------------------------|---------------------------|
| Head Type                    | Flat                      |
| Drive required               | Square                    |
| Thread Type                  | Regular Twin Lead Thread  |
| Point Type                   | Regular                   |
| Finish                       | Zinc                      |
| Function                     | Assembly                  |
| Brand                        | Reliable                  |
| Specific Application         | Various                   |
| Type of Wood                 | Softwood, Engineered Wood |
| Standards and Certifications | Not Certified             |
| Material                     | Steel                     |