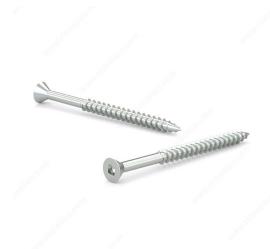

**DESCRIPTION** 

Zinc-plated assembly screw

Tackle a variety of fastening projects with these wood screws made of zinc-plated steel. The screws have a flat head and square drive, and they can be driven flush to the surface or countersunk below the surface to suit your project. The screws feature a regular point and have a single-helix thread that provides great holding power in wood.

## **TECHNICAL SPECIFICATIONS**

| Product #                    | FKWZ61VP                  |
|------------------------------|---------------------------|
| Head Type                    | Flat                      |
| Drive required               | Square                    |
| Thread Type                  | Regular Twin Lead Thread  |
| Point Type                   | Regular                   |
| Finish                       | Zinc                      |
| Function                     | Assembly                  |
| Brand                        | Reliable                  |
| Specific Application         | Various                   |
| Type of Wood                 | Softwood, Engineered Wood |
| Standards and Certifications | Not Certified             |
| Material                     | Steel                     |