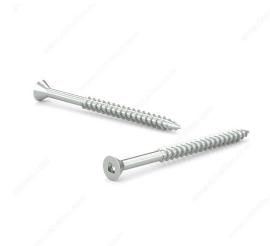

## Wood Screw, Flat Head, Regular Thread, Regular Wood Point

Product # FKWZ61M1

Screw Size 6

Length 1 in

Drive Size #1 (Green)

Threading Partial thread

Thread Count (Pitch/TPI) 18

Packaging format Box of 1000

## **DESCRIPTION**

Zinc-plated assembly screw

Tackle a variety of fastening projects with these wood screws made of zinc-plated steel. The screws have a flat head and square drive, and they can be driven flush to the surface or countersunk below the surface to suit your project. The screws feature a regular point and have a single-helix thread that provides great holding power in wood.

## **TECHNICAL SPECIFICATIONS**

| Product #                    | FKWZ61M1                  |
|------------------------------|---------------------------|
| Head Type                    | Flat                      |
| Drive required               | Square                    |
| Thread Type                  | Regular Twin Lead Thread  |
| Point Type                   | Regular                   |
| Finish                       | Zinc                      |
| Function                     | Assembly                  |
| Brand                        | Reliable                  |
| Specific Application         | Various                   |
| Type of Wood                 | Softwood, Engineered Wood |
| Standards and Certifications | Not Certified             |
| Material                     | Steel                     |