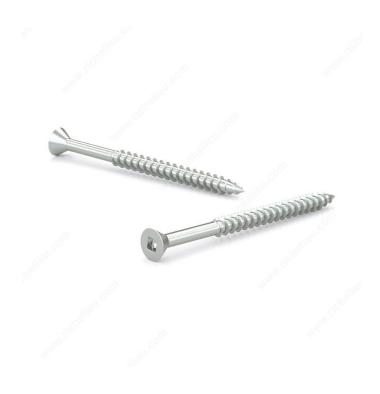

## Wood Screw, Flat Head, Regular Thread, Regular Wood Point

Product # FKWZ61M1

Screw Size 6

Length 1 in

Drive Size #1 (Green)

Threading Partial thread

Thread Count (Pitch/TPI) 18

Packaging format Box of 1000

## **DESCRIPTION**

Zinc-plated assembly screw

Tackle a variety of fastening projects with these wood screws made of zinc-plated steel. The screws have a flat head and square drive, and they can be driven flush to the surface or countersunk below the surface to suit your project. The screws feature a regular point and have a single-helix thread that provides great holding power in wood.

## **TECHNICAL SPECIFICATIONS**

| Product #                    | FKWZ61M1                  |
|------------------------------|---------------------------|
| Head Type                    | Flat                      |
| Drive required               | Square                    |
| Thread Type                  | Regular Twin Lead Thread  |
| Point Type                   | Regular                   |
| Finish                       | Zinc                      |
| Function                     | Assembly                  |
| Brand                        | Reliable                  |
| Specific Application         | Various                   |
| Type of Wood                 | Softwood, Engineered Wood |
| Standards and Certifications | Not Certified             |
| Material                     | Steel                     |