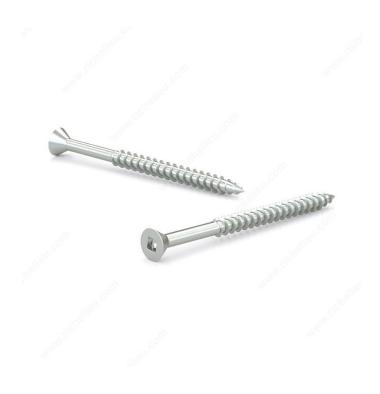

## Wood Screw, Flat Head, Regular Thread, Regular Wood Point

Product # FKWZ6134M1

Screw Size 6

Length 1 3/4 in

Drive Size #1 (Green)

Threading Partial thread

Thread Count (Pitch/TPI) 18

Packaging format Box of 1000

## **DESCRIPTION**

Zinc-plated assembly screw

Tackle a variety of fastening projects with these wood screws made of zinc-plated steel. The screws have a flat head and square drive, and they can be driven flush to the surface or countersunk below the surface to suit your project. The screws feature a regular point and have a single-helix thread that provides great holding power in wood.

## **TECHNICAL SPECIFICATIONS**

| Product #                    | FKWZ6134M1                |
|------------------------------|---------------------------|
| Head Type                    | Flat                      |
| Drive required               | Square                    |
| Thread Type                  | Regular Twin Lead Thread  |
| Point Type                   | Regular                   |
| Finish                       | Zinc                      |
| Function                     | Assembly                  |
| Brand                        | Reliable                  |
| Specific Application         | Various                   |
| Type of Wood                 | Softwood, Engineered Wood |
| Standards and Certifications | Not Certified             |
| Material                     | Steel                     |