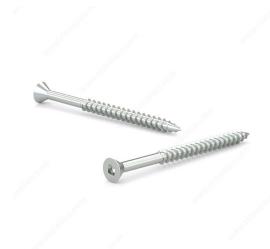

## Wood Screw, Flat Head, Regular Thread, Regular Wood Point

Product # FKWZ6134M1

Screw Size 6

Length 1 3/4 in

Drive Size #1 (Green)

Threading Partial thread

Thread Count (Pitch/TPI) 18

Packaging format Box of 1000

## **DESCRIPTION**

Zinc-plated assembly screw

Tackle a variety of fastening projects with these wood screws made of zinc-plated steel. The screws have a flat head and square drive, and they can be driven flush to the surface or countersunk below the surface to suit your project. The screws feature a regular point and have a single-helix thread that provides great holding power in wood.

## **TECHNICAL SPECIFICATIONS**

| Product #                    | FKWZ6134M1                |
|------------------------------|---------------------------|
| Head Type                    | Flat                      |
| Drive required               | Square                    |
| Thread Type                  | Regular Twin Lead Thread  |
| Point Type                   | Regular                   |
| Finish                       | Zinc                      |
| Function                     | Assembly                  |
| Brand                        | Reliable                  |
| Specific Application         | Various                   |
| Type of Wood                 | Softwood, Engineered Wood |
| Standards and Certifications | Not Certified             |
| Material                     | Steel                     |