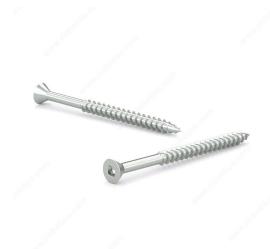

## Wood Screw, Flat Head, Regular Thread, Regular Wood Point

Product # FKWZ6134

Screw Size 6

Length 1 3/4 in

Drive Size #1 (Green)

Threading Partial thread

Thread Count (Pitch/TPI) 18

Packaging format Box of 5000

**DESCRIPTION** 

Zinc-plated assembly screw

Tackle a variety of fastening projects with these wood screws made of zinc-plated steel. The screws have a flat head and square drive, and they can be driven flush to the surface or countersunk below the surface to suit your project. The screws feature a regular point and have a single-helix thread that provides great holding power in wood.

## **TECHNICAL SPECIFICATIONS**

| Product #                    | FKWZ6134                  |
|------------------------------|---------------------------|
| Head Type                    | Flat                      |
| Drive required               | Square                    |
| Thread Type                  | Regular Twin Lead Thread  |
| Point Type                   | Regular                   |
| Finish                       | Zinc                      |
| Function                     | Assembly                  |
| Brand                        | Reliable                  |
| Specific Application         | Various                   |
| Type of Wood                 | Softwood, Engineered Wood |
| Standards and Certifications | Not Certified             |
| Material                     | Steel                     |