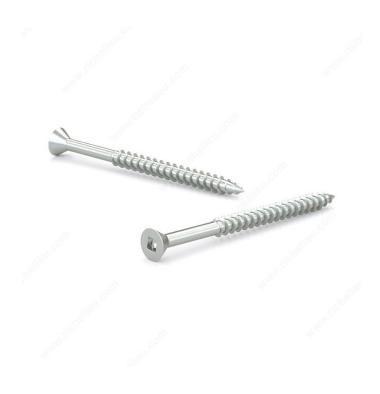

## Wood Screw, Flat Head, Regular Thread, Regular Wood Point

Product # FKWZ6134

Screw Size 6

Length 1 3/4 in

Drive Size #1 (Green)

Threading Partial thread

Thread Count (Pitch/TPI) 18

Packaging format Box of 5000

**DESCRIPTION** 

Zinc-plated assembly screw

Tackle a variety of fastening projects with these wood screws made of zinc-plated steel. The screws have a flat head and square drive, and they can be driven flush to the surface or countersunk below the surface to suit your project. The screws feature a regular point and have a single-helix thread that provides great holding power in wood.

## **TECHNICAL SPECIFICATIONS**

| Product #                    | FKWZ6134                  |
|------------------------------|---------------------------|
| Head Type                    | Flat                      |
| Drive required               | Square                    |
| Thread Type                  | Regular Twin Lead Thread  |
| Point Type                   | Regular                   |
| Finish                       | Zinc                      |
| Function                     | Assembly                  |
| Brand                        | Reliable                  |
| Specific Application         | Various                   |
| Type of Wood                 | Softwood, Engineered Wood |
| Standards and Certifications | Not Certified             |
| Material                     | Steel                     |